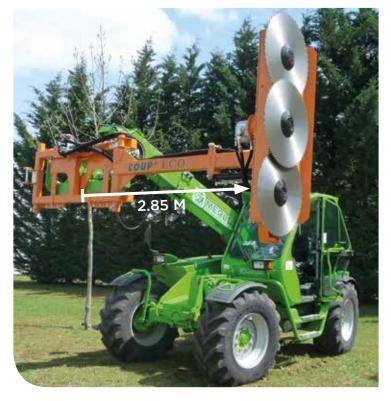

# **T 90**

Ideal for Agri, Arbo and agricultural contractor use Versatile professional cutter