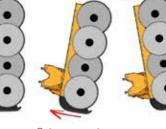

## MD 110

Ideal for special pruning front loader A favourite for wood-fringes

- Offset arm with manual lock in position.
- Tilt cylinder for horizontal work
- Support part with a double trigger system
- Flow control, flow limiter and recharge valve kit
- Flexible Kit 5 ending at 1 m from attachment point
- Cutter bar with 3 or 4 saw blades with a 500 diameter
- Cutting capacity up to 12 cm
- A professional cutter adapted to the size of your work site
- Support foot loose for storage