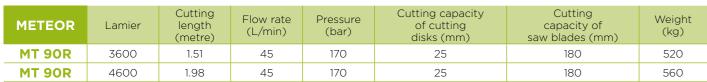

### **TECHNICAL CHARACTERISTICS**

| METEOR | Lamier | Cutting<br>length<br>(metre) | Flow rate<br>(L/min) | Pressure<br>(bar) | Cutting capacity<br>of cutting<br>disks (mm) | Cutting<br>capacity of<br>saw blades (mm) | Weight<br>(kg) |
|--------|--------|------------------------------|----------------------|-------------------|----------------------------------------------|-------------------------------------------|----------------|
| MT 90  | 3650   | 1.57                         | 45                   | 170               | 25                                           | 220                                       | 630            |
| MT 90  | 4650   | 2.05                         | 45                   | 170               | 25                                           | 220                                       | 660            |