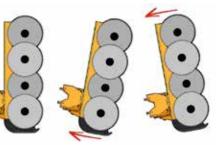

### **OPTIONAL**

Flail disks for new shoots of the year

- Safety break away
- Can be attached to all brands
- Tilt cylinder for horizontal work