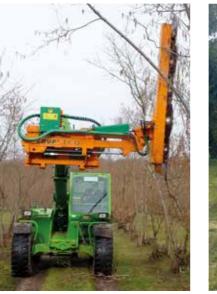

### Versatility for front loader and telescopic Designed for all types of pruning

- Hydraulic offset from 0 to 1 m.Tilt cylinder for horizontal work
- Flow regulator block and pressure limiter built into the chassis
- Function selector for controlling the cylinders. (front loader version)
- Electro hydraulic distributor equipped with flow divider, pressure limiter supplied with control box for cab control. (**telescopic version**)
- 600 diameter cutter bar, with 3 or 4 saw blades
- Cutting capacity up to 18 cm
- Support foot loose for storage