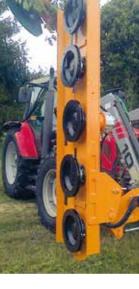

### Versatility for front loader and telescopic Designed for all types of pruning

- Hydraulic offset from 0 to 1 m.Tilt cylinder for horizontal work
- Flow regulator block and pressure limiter built into the chassis
- Function selector for controlling the cylinders. (front loader version)
- Electro hydraulic distributor equipped with flow divider, pressure limiter supplied with control box for cab control. (**telescopic version**)
- 600 diameter cutter bar, with 3 or 4 saw blades
- Cutting capacity up to 18 cm
- Support foot loose for storage