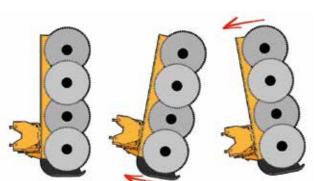

# T 90 R

Special telescopic version Simple, economic and versatile Ideal for maintaining hedges and field borders

- Effortless manual rotation arm.
- Hydraulic cutter kit, pressure limiter, flow divider and recharge valve for equipment ready to install safely.
- Flexible Kit 3 ending at 1 m from attachment point.
- Cutter bar with 3 or 4 saw blades with a 600mm diameter.
- Cutting capacity up to 18 cm A professional cutter for your
- agri sites
- Support foot loose for storage

### **OPTIONAL**

Flail disks for new shoots of the year

- Safety break away
- Can be attached to all brands
- Tilt cylinder for horizontal work