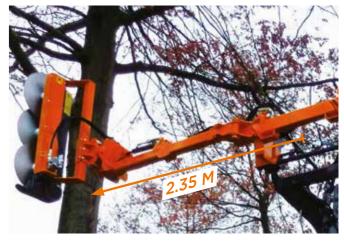

# T 90 R

Special telescopic version Simple, economic and versatile Ideal for maintaining hedges and field borders

- Effortless manual rotation arm.
- Hydraulic cutter kit, pressure limiter, flow divider and recharge valve for equipment ready to install safely.
- Flexible Kit 3 ending at 1 m from attachment point.
- Cutter bar with 3 or 4 saw blades with a 600mm diameter.
- Cutting capacity up to 18 cm A professional cutter for your
- agri sites
- Support foot loose for storage