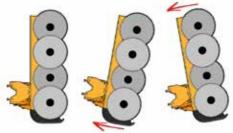

### Versatility for front loader and telescopic Designed for all types of pruning

- Hydraulic offset from 0 to 1 m.Tilt cylinder for horizontal work
- Flow regulator block and pressure limiter built into the chassis
- Function selector for controlling the cylinders. (front loader version)
- Electro hydraulic distributor equipped with flow divider, pressure limiter supplied with control box for cab control. (**telescopic version**)
- 600 diameter cutter bar, with 3 or 4 saw blades
- Cutting capacity up to 18 cm
- Support foot loose for storage

### Ideal for special pruning economical loader Ideal tool for trimming your

hedges and field edges

- Hydraulic offset from 0 to 700 mm
- Vertical and horizontal work by manual adjustment (push bar).
- Flow regulator and pressure limiter built into the chassis.
- Recharge valve of the cutter motor circuit.
- Cutter motor adapted to your flow rate.
- Flexible Kit 5 ending at 1 m from attachment point
- 500 diameter cutter bar, with 3 or 4 saw blades
- Cutting capacity up to 12 cm
- A professional cutter adapted to the size of your work site
- Support foot loose for storage