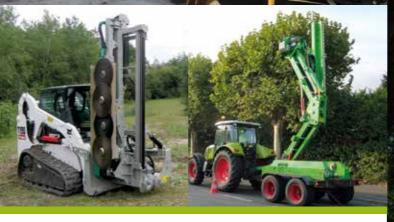

### Versatility for front loader and telescopic Designed for all types of pruning

- Hydraulic offset from 0 to 1 m.Tilt cylinder for horizontal work
- Flow regulator block and pressure limiter built into the chassis
- Function selector for controlling the cylinders. (front loader version)
- Electro hydraulic distributor equipped with flow divider, pressure limiter supplied with control box for cab control. (**telescopic version**)
- 600 diameter cutter bar, with 3 or 4 saw blades
- Cutting capacity up to 18 cm
- Support foot loose for storage

# T 90 R

Special telescopic version Simple, economic and versatile Ideal for maintaining hedges and field borders

- Effortless manual rotation arm.
- Hydraulic cutter kit, pressure limiter, flow divider and recharge valve for equipment ready to install safely.
- Flexible Kit 3 ending at 1 m from attachment point.
- Cutter bar with 3 or 4 saw blades with a 600mm diameter.
- Cutting capacity up to 18 cm A professional cutter for your
- agri sites
- Support foot loose for storage