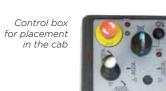

Control box for placement n the cab

- equipped with flow divider, pressure limiter supplied with control box for cabin control.
- Safety and start-up box of the cutter bar in the cab
- Flexible Kit 3 ending at 1 m
- from attachment point
- 650 diameter cutter bar,
- with 3 or 4 saw blades
- Cutting capacity up to 22 cm
- Support foot loose for storage