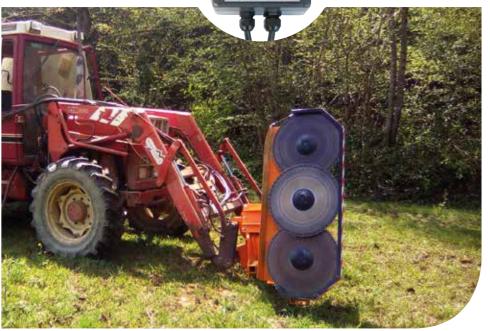

# T 90 R

Special telescopic version Simple, economic and versatile Ideal for maintaining hedges and field borders

- Effortless manual rotation arm.
- Hydraulic cutter kit, pressure limiter, flow divider and recharge valve for equipment ready to install safely.
- Flexible Kit 3 ending at 1 m from attachment point.
- Cutter bar with 3 or 4 saw blades with a 600mm diameter.
- Cutting capacity up to 18 cm A professional cutter for your
- agri sites
- Support foot loose for storage