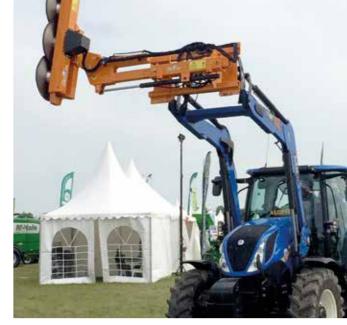

# T 90 C

### Versatility for front loader and telescopic Designed for all types of pruning

- Hydraulic offset from 0 to 1 m.Tilt cylinder for horizontal work
- Flow regulator block and pressure limiter built into the chassis
- Function selector for controlling the cylinders. (front loader version)
- Electro hydraulic distributor equipped with flow divider, pressure limiter supplied with control box for cab control. (**telescopic version**)
- 600 diameter cutter bar, with 3 or 4 saw blades
- Cutting capacity up to 18 cm
- Support foot loose for storage