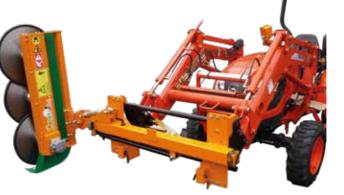

### Ideal for special pruning economical loader Ideal tool for trimming your

hedges and field edges

- Hydraulic offset from 0 to 700 mm
- Vertical and horizontal work by manual adjustment (push bar).
- Flow regulator and pressure limiter built into the chassis.
- Recharge valve of the cutter motor circuit.
- Cutter motor adapted to your flow rate.
- Flexible Kit 5 ending at 1 m from attachment point
- 500 diameter cutter bar, with 3 or 4 saw blades
- Cutting capacity up to 12 cm
- A professional cutter adapted to the size of your work site
- Support foot loose for storage

### **OPTIONAL**

- Flail disks for new shoots of the year
- Can be attached to all brands
- Tilt cylinder
- Function selector
- Flexible kit extensions