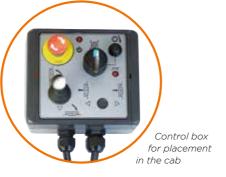

Control box for placement n the cab

- equipped with flow divider, pressure limiter supplied with control box for cabin control.
- Safety and start-up box of the cutter bar in the cab
- Flexible Kit 3 ending at 1 m
- from attachment point
- 650 diameter cutter bar,
- with 3 or 4 saw blades
- Cutting capacity up to 22 cm
- Support foot loose for storage