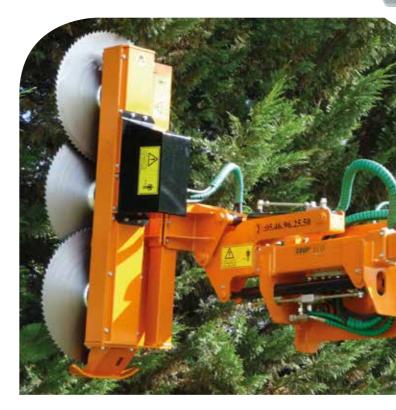

# **T 90**

Ideal for Agri, Arbo and agricultural contractor use Versatile professional cutter

Control box for placement n the cab

- equipped with flow divider, pressure limiter supplied with control box for cabin control.
- Safety and start-up box of the cutter bar in the cab
- Flexible Kit 3 ending at 1 m
- from attachment point
- 650 diameter cutter bar,
- with 3 or 4 saw blades
- Cutting capacity up to 22 cm
- Support foot loose for storage