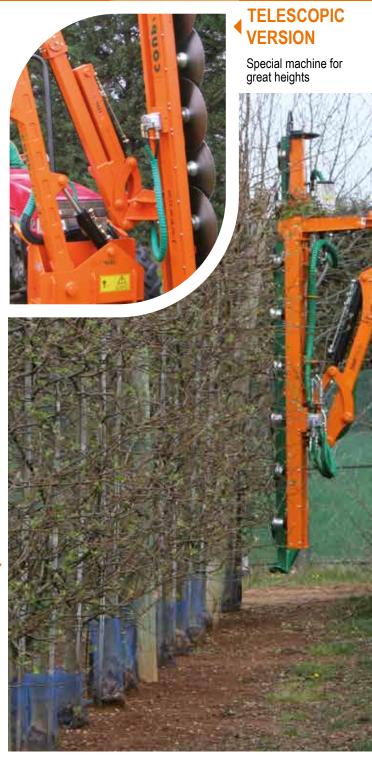

### THE BENEFITS OF THE MECHANISED PRUNING

- Configuration for great heights
- Cost effective solution
- Time saving and long life
- Versatile and safe to work with
- Pruning equipments according to specifications
- Giving the tree a shape
- Increase fruit set and fruit quality
- Reduce the floral potential
- Increase thinning
- · Balancing the vegetative and fruiting organs

VITAGRI

- · Outstanding curtain pruning capacities with the telescopic version
- Small area requirement
- · Perfect solution for all types of orchards
- Effective pruning on branch diameters of up to 16cm in saw blades and 2.5cm in flail plates