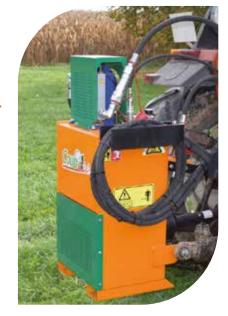

# MULTI-ORCHARDS SHAPING

### **COMPACT**

To prune as close to the tractor as possible to the maximum offset

- Solution to get orchards in shape
- · Front mounted for perfect visibility
- Double rotation sense of the knives for green pruning 20cm diameter
- Telescopic version: up to 8m in curtain
- · Remarkable saw blade cutting capacity: up to