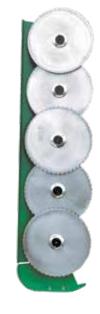

### THE REFERENCE

**◆ LAMIER** 3 to 7 saw blades

> UPON REQUEST Cutter bar 3m

### **▲ LAMIER**

4 to 7 saw blades

INTERCHANGEABILITY OF SAW BLADES INTO FLAIL PLATES

### **LAMIER**

4 to 9 saw blades of flail plates

**◆ OPTIONAL** Tilt Lamier assembly

**◆ LAMIER** 3 to 8 saw blades

OPTIONAL Hydraulic power pack double pump

BIODEGRADABLE OIL

Guaranteed 5 000 hours of use\*

- · Versatility, dual use: mechanical pruning of orchards and maintenance of hedges and/or field edges
- Compact
- · Adaptation on tractor from 1.5 tons