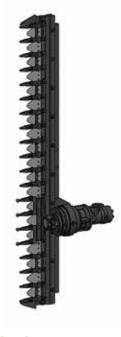

### THE REFERENCE

**◆ LAMIER** 3 to 7 saw blades

> UPON REQUEST Cutter bar 3m

### **▲ LAMIER**

4 to 7 saw blades

INTERCHANGEABILITY OF SAW BLADES INTO FLAIL PLATES

### **LAMIER**

4 to 9 saw blades of flail plates