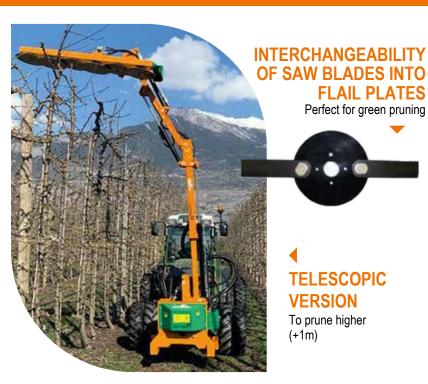

### THE REFERENCE

**◆ LAMIER** 3 to 7 saw blades

> UPON REQUEST Cutter bar 3m

VITAGRI

- · Outstanding curtain pruning capacities with the telescopic version
- Small area requirement
- · Perfect solution for all types of orchards
- Effective pruning on branch diameters of up to 16cm in saw blades and 2.5cm in flail plates

### **▲ LAMIER**

4 to 7 saw blades

INTERCHANGEABILITY OF SAW BLADES INTO FLAIL PLATES