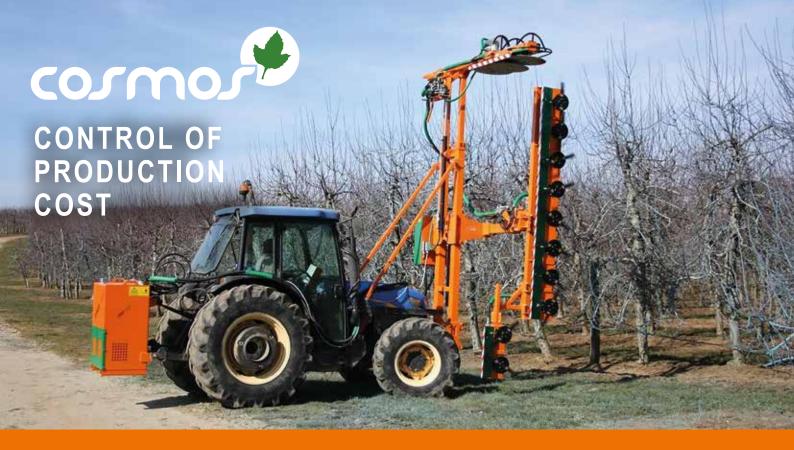

### THE BENEFITS OF THE MECHANISED PRUNING

- Configuration for great heights
- Cost effective solution
- Time saving and long life
- Versatile and safe to work with
- Pruning equipments according to specifications
- Giving the tree a shape
- Increase fruit set and fruit quality
- Reduce the floral potential
- Increase thinning
- · Balancing the vegetative and fruiting organs