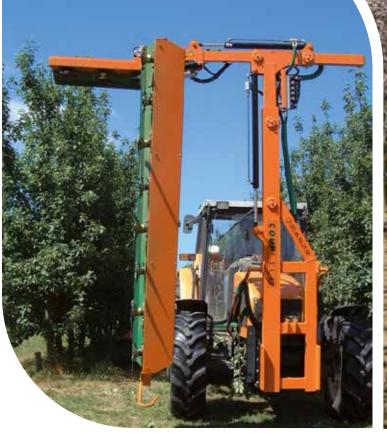

### THE REFERENCE

**◆ LAMIER** 3 to 7 saw blades

> UPON REQUEST Cutter bar 3m

VITAGRI

- · Outstanding curtain pruning capacities with the telescopic version
- Small area requirement
- · Perfect solution for all types of orchards
- Effective pruning on branch diameters of up to 16cm in saw blades and 2.5cm in flail plates