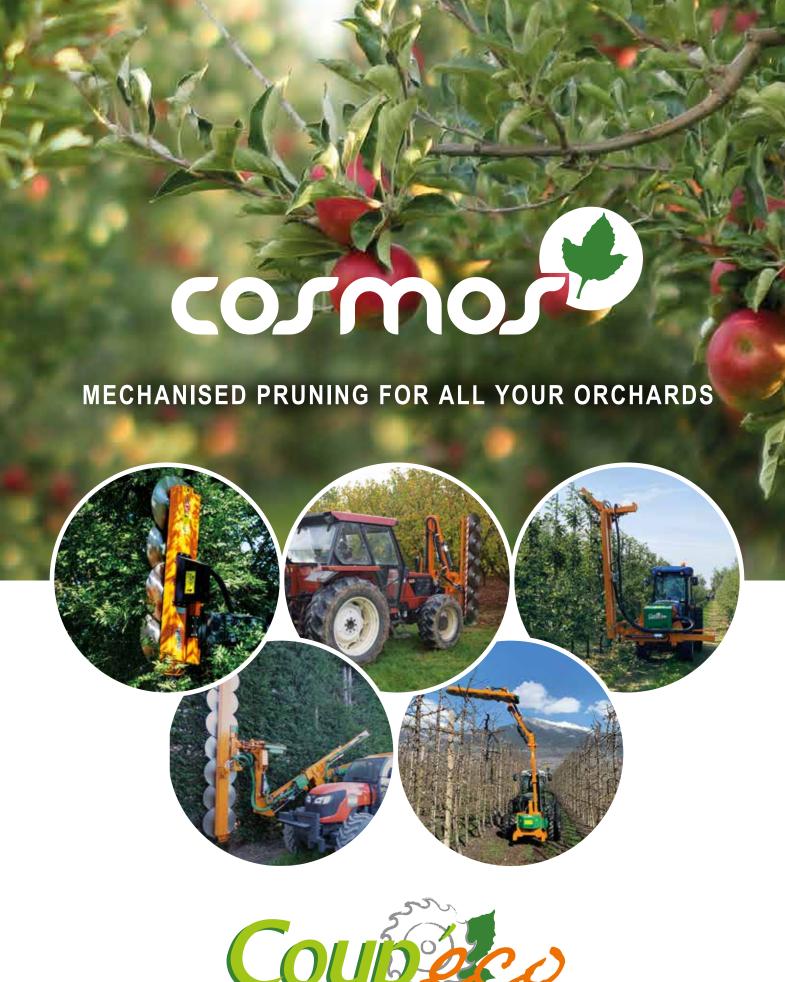

### THE PERFECT RANGE FOR ALL ORCHARD CONFIGURATIONS

### THE BENEFITS OF THE MECHANISED PRUNING

- Configuration for great heights
- Cost effective solution
- Time saving and long life
- Versatile and safe to work with
- Pruning equipments according to specifications
- Giving the tree a shape
- Increase fruit set and fruit quality
- Reduce the floral potential
- Increase thinning
- · Balancing the vegetative and fruiting organs

| COSMOS 105 / 105T | The reference           | P 4-5   |
|-------------------|-------------------------|---------|
| COSMOS 200 / 200T | Multi-orchards shaping  | P 6-7   |
| COSMOS 300 / 300L | Special fruit hedges    | P 8-9   |
| COSMOS 350 / 360  | Multi-Lamier solution   | P 10-11 |
| COSMOS 101        | Simplicity & Efficiency | P 12    |
| Montage spéciaux  | The Coup'Eco advantage  | P 13    |