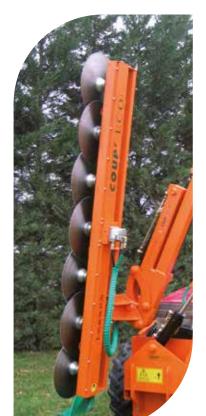

### THE REFERENCE

**◆ LAMIER** 3 to 7 saw blades

> UPON REQUEST Cutter bar 3m

### **▲ LAMIER**

4 to 7 saw blades

INTERCHANGEABILITY OF SAW BLADES INTO FLAIL PLATES