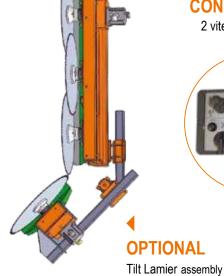

### THE REFERENCE

**◆ LAMIER** 3 to 7 saw blades

> UPON REQUEST Cutter bar 3m

### **▲ LAMIER**

4 to 7 saw blades

INTERCHANGEABILITY OF SAW BLADES INTO FLAIL PLATES

Tilt Lamier assembly

**◆ OPTIONAL** Tilt Lamier assembly

**◆ LAMIER** 3 to 8 saw blades

OPTIONAL Hydraulic power pack double pump

BIODEGRADABLE OIL

Guaranteed 5 000 hours of use\*

- · Versatility, dual use: mechanical pruning of orchards and maintenance of hedges and/or field edges
- Compact
- · Adaptation on tractor from 1.5 tons