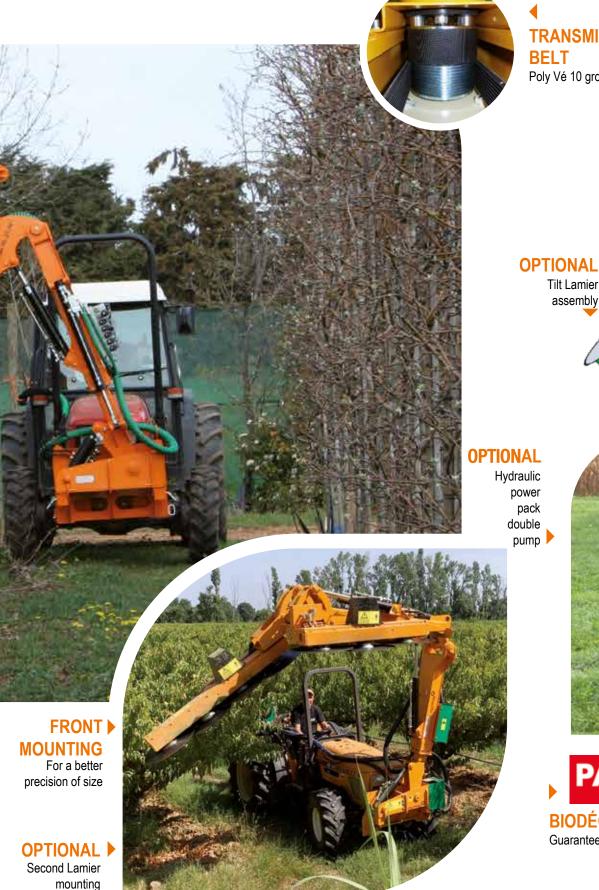

------------|----------|-----------------------|--------------|----------------|--------------------|-------------|
|             |        | Horizontal         | Vertical | Saw blades            | Knife plates | •              | Lamier (kg)        | weight (kg) |
| COSMOS 200T | 4600   | 5.00               | 7.50     | 200                   | 25           | 2.00           | 780 + 185          | 4000        |
| COSMOS 200T | 5600   | 5.00               | 8.00     | 200                   | 25           | 2.47           | 780 + 220          | 4000        |

- Solution to get orchards in shape
- · Front mounted for perfect visibility
- Double rotation sense of the knives for green pruning 20cm diameter
- Telescopic version: up to 8m in curtain
- · Remarkable saw blade cutting capacity: up to





Tilt Lamier assembly

### **OPTIONAL**

Hydraulic power pack double pump



## PANOLIN® +

**BIODÉGRADABLE OIL** 

Guaranteed 5 000 hours of use\*





# SPECIAL FRUIT HEDGES

### **LAMIER**

4 to 9 saw blades of flail plates



## TRANSMISSION BELT

Poly Vé 10 grooves



### **UPON REQUEST**

Additional horizontal Lamier: to reduce the number of passes in the rows



Stroke 70cm



### POSSIBILITY OF HYDRAULIC SUPPLY By the carrier

FRONT HITCH 3 points



- Special multi-carriers
- Cutting lenght available up to 4.90m
- Cutting capacity up to 20cm
- Cutting speed in green up to 5km/hour



### **OPTIONAL**

Cutter bar 3m for Cosmos 300L

4

### **OPTIONAL**

Function selector to control cylinders



**OPTIONAL** 

Hydraulic power pack double pump for Cosmos 300





### BIODEGRADABLE