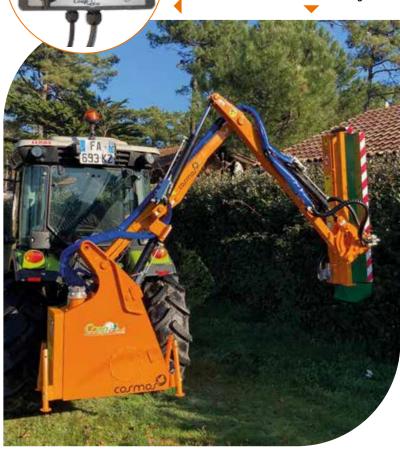

# SPECIAL FRUIT HEDGES

### POSSIBILITY OF HYDRAULIC SUPPLY By the carrier

FRONT HITCH 3 points

- Special multi-carriers
- Cutting lenght available up to 4.90m
- Cutting capacity up to 20cm
- Cutting speed in green up to 5km/hour