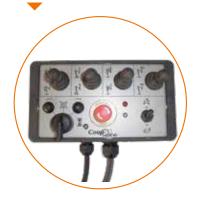

|
| COSMOS 105T | 7500   | 5.00               | 7.90     | 160                   | 25           | 2.69           | 400 + 185          | 3000        |  |

VITAGRI

- · Outstanding curtain pruning capacities with the telescopic version
- Small area requirement
- · Perfect solution for all types of orchards
- Effective pruning on branch diameters of up to 16cm in saw blades and 2.5cm in flail plates



### **OPTIONAL**

Hydraulic power pack double pump

#### **BIODEGRADABLE OIL**

No draining for the life of the equipment\*









### **CONTROL PANEL**

2 vitesses : rapide/lent



**OPTIONAL** 



### **OPTIONAL**

Front of rear three-point hitching



### **PRUNING RESULT**

A clean cut that does not damage the vegetation







# MULTI-ORCHARDS SHAPING

### **CONTROL PANEL**

Standard



### **COMPACT**

To prune as close to the tractor as possible to the maximum offset





### **▲ LAMIER**

4 to 7 saw blades

INTERCHANGEABILITY OF SAW BLADES INTO FLAIL PLATES



### **TECHNICAL SPECIFICATIONS**

| Model       | Lamier | Cutting height (m) |          | Cutting capacity (mm) |              | Cutting lenght | Weight<br>Cosmos + | Carrier     |
|-------------|--------|--------------------|----------|-----------------------|--------------|----------------|--------------------|-------------|
|             |        | Horizontal         | Vertical | Saw blades            | Knife plates | •              | Lamier (kg)        | weight (kg) |
| COSMOS 200T | 4600   | 5.00               | 7.50     | 200                   | 25           | 2.00           | 780 + 185          | 4000