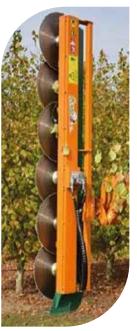

### THE REFERENCE

**◆ LAMIER** 3 to 7 saw blades

> UPON REQUEST Cutter bar 3m

### **LAMIER**

4 to 9 saw blades of flail plates