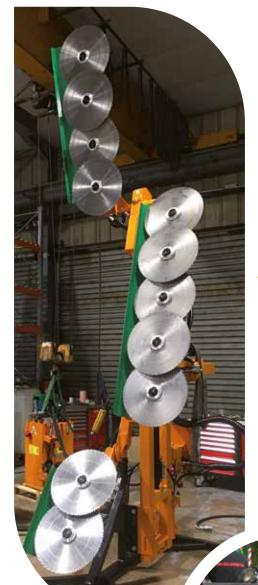

### THE REFERENCE

**◆ LAMIER** 3 to 7 saw blades

> UPON REQUEST Cutter bar 3m

### **▲ LAMIER**

4 to 7 saw blades

INTERCHANGEABILITY OF SAW BLADES INTO FLAIL PLATES

### **LAMIER**

4 to 9 saw blades of flail plates