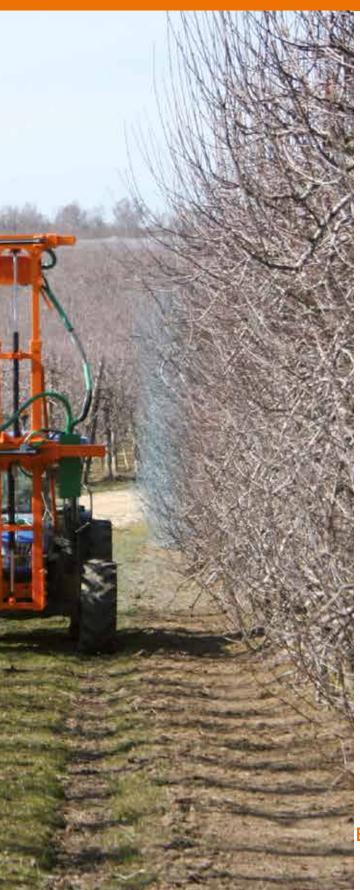

Thanks to these tools, COUP'ECO offers users the possibility of cutting tree and hedge branches straightforwardly, without chipping or shredding. This technique limits the development of diseases, promotes healthy vegetation growth and contributes to road safety.

Its tools are Lamier, the core business, which can be mounted on tractors, mechanical excavator, telescopic handlers, front loaders and other carriers. Thus, COUP'ECO configures its cutters to meet the needs of forest pruning, arboriculture and the maintenance of green spaces.

### THE BENEFITS OF THE MECHANISED PRUNING

- Configuration for great heights
- Cost effective solution
- Time saving and long life
- Versatile and safe to work with
- Pruning equipments according to specifications
- Giving the tree a shape
- Increase fruit set and fruit quality
- Reduce the floral potential
- Increase thinning
- · Balancing the vegetative and fruiting organs