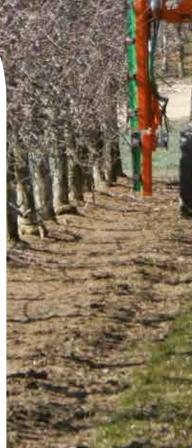

r: to reduce the number of passes in the rows



Stroke 70cm



### POSSIBILITY OF HYDRAULIC SUPPLY By the carrier

FRONT HITCH 3 points



- Special multi-carriers
- Cutting lenght available up to 4.90m
- Cutting capacity up to 20cm
- Cutting speed in green up to 5km/hour



### **OPTIONAL**

Cutter bar 3m for Cosmos 300L

4

### **OPTIONAL**

Function selector to control cylinders



**OPTIONAL** 

Hydraulic power pack double pump for Cosmos 300





### BIODEGRADABLE OIL

No draining for the life of the equipment\*

MOUNTING
ON FRONT
LOADER
TRACTOR

**◆** AND TELESCOPIC HANDLER



OPTIONAL
Hitching bracket





## MULTI-LAMIER SOLUTION



INTERCHANGEABILITY OF SAW BLADES INTO FLAIL PLATES

Perfect for green pruning







Sur-mesure





## CONTROL PANEL

To be positioned in the cabin



- Double lamier machine
- Possibility of being equipped with a system of passage under net to adapt to the dimensions of the orchards
- to the dimensions of the orchards
   Mechanical or hudraulical retracting of the Lamier possible to avoid impacts with the posts
- Foot stand for storage after pruning
- · Configuration of heights on specifications





**◆ OPTIONAL** Tilt Lamier assembly

**◆ LAMIER** 3 to 8 saw blades

OPTIONAL Hydraulic power pack double pump

BIODEGRADABLE OIL

Guaranteed 5 000 hours of use\*







- · Versatility, dual use: mechanical pruning of orchards and maintenance of hedges and/or field edges
- Compact
- · Adaptation on tractor from 1.5 tons



**SIMPLE AND ECONOMICAL MODEL** 

Time saving

### SIMPLICITY & **EFFICIENCY**





**POSSIBILITY** OF FRONT OR **RE