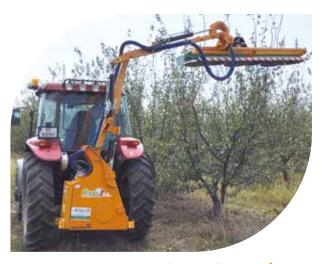

# MULTI-ORCHARDS SHAPING

- Solution to get orchards in shape
- · Front mounted for perfect visibility
- Double rotation sense of the knives for green pruning 20cm diameter
- Telescopic version: up to 8m in curtain
- · Remarkable saw blade cutting capacity: up to