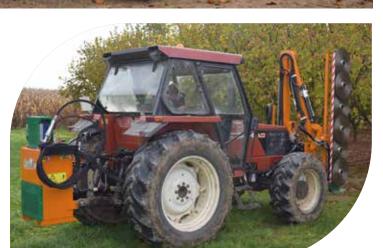

Its tools are Lamier, the core business, which can be mounted on tractors, mechanical excavator, telescopic handlers, front loaders and other carriers. Thus, COUP'ECO configures its cutters to meet the needs of forest pruning, arboriculture and the maintenance of green spaces.

### SIMPLICITY & **EFFICIENCY**

**POSSIBILITY** OF FRONT OR **REAR HITCHING** 

To adapt to all kind of carriers **WORK TO THE** Of the carrier

4 to 6 saw blades