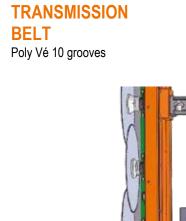

----------|----------|-----------------------|--------------|----------------|--------------------|-------------|
|             |        | Horizontal         | Vertical | Saw blades            | Knife plates | •              | Lamier (kg)        | weight (kg) |
| COSMOS 200T | 4600   | 5.00               | 7.50     | 200                   | 25           | 2.00           | 780 + 185          | 4000        |
| COSMOS 200T | 5600   | 5.00               | 8.00     | 200                   | 25           | 2.47           | 780 + 220          | 4000        |

- Solution to get orchards in shape
- · Front mounted for perfect visibility
- Double rotation sense of the knives for green pruning 20cm diameter
- Telescopic version: up to 8m in curtain
- · Remarkable saw blade cutting capacity: up to





Tilt Lamier assembly

### **OPTIONAL**

Hydraulic power pack double pump



## PANOLIN® +

**BIODÉGRADABLE OIL** 

Guaranteed 5 000 hours of use\*





# SPECIAL FRUIT HEDGES

### **LAMIER**

4 to 9 saw blades of flail plates



## TRANSMISSION BELT

Poly Vé 10 grooves



### **UPON REQUEST**

Additional horizontal Lamier: to reduce the number of passes in the rows



Stroke 70cm



### POSSIBILITY OF HYDRAULIC SUPPLY By the carrier

FRONT HITCH 3 points



- Special multi-carriers
- Cutting lenght available up to 4.90m
- Cutting capacity up to 20cm
- Cutting speed in green up to 5km/hour



### **OPTIONAL**

Cutter bar 3m for Cosmos 300L

4

### **OPTIONAL**

Function selector to control cylinders



**OPTIONAL** 

Hydraulic power pack double pump for Cosmos 300





### BIODEGRADABLE O