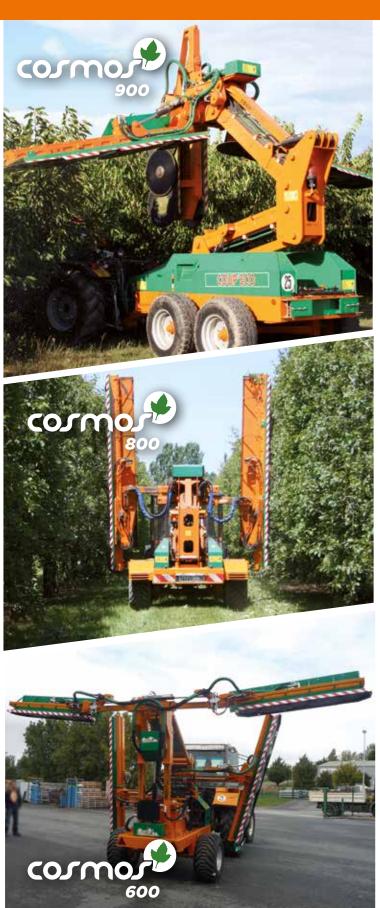

-|----------|-----------------------|--------------|------------|--------------------|-------------------|
|            |        | Horizontal         | Vertical | Saw blades            | Knife plates | lenght (m) | Lamier (kg)        | (kg)              |
| COSMOS 101 | 4500   | 3.80               | 5.40     | 160                   | 25           | 1.59       | 400 + 100          | 1500              |
| COSMOS 101 | 5500   | 3.80               | 5.80     | 160                   | 25           | 1.95       | 400 + 120          | 1500              |
| COSMOS 101 | 6500   | 3.80               | 6.12     | 160                   | 25           | 2.32       | 400 + 155          | 2000              |



## **CUSTOM-MADE**

## THE COUP'ECO ADVANTAGE

Consult us COMOJ<sup>1</sup> 250 cosmosid 400







ZI du Chail - 17800 PONS - FRANCE Tél. +33 (0)5 46 96 25 50 coupeco@coupeco.com

www.coupeco.com