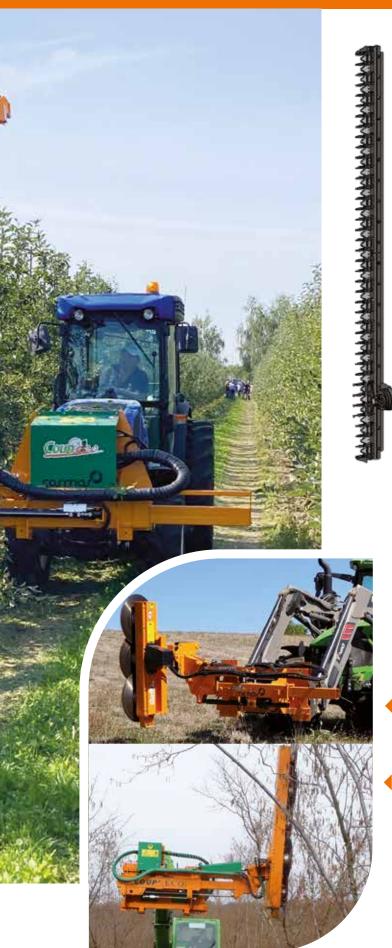

### THE REFERENCE

**◆ LAMIER** 3 to 7 saw blades

> UPON REQUEST Cutter bar 3m

### **TECHNICAL SPECIFICATIONS**

| Model       | Lamier | Cutting height (m) |          | Cutting capacity (mm) |              | Cutting lenght | Weight<br>Cosmos + | Carrier     |  |
|-------------|--------|--------------------|----------|-----------------------|--------------|----------------|--------------------|-------------|--|
|             |        | Horizontal         | Vertical | Saw blades            | Knife plates | (m)            | Lamier (kg)        | weight (kg) |  |
| COSMOS 105  | 4500   | 4.00               | 5.23     | 160                   | 25           | 1.59           | 350 + 100          | 2500        |  |
| COSMOS 105  | 5500   | 4.00               | 6.19     | 160                   | 25           | 1.95           | 350 + 120          | 2500        |  |
| COSMOS 105  | 6500   | 4.00               | 6.55     | 160                   | 25           | 2.32           | 350 + 155          | 3000        |  |
| COSMOS 105T | 6500   | 5.00               | 7.55     | 160                   | 25           | 2.32           | 400 + 155          | 3000        |  |
| COSMOS 105T | 7500   | 5.00               | 7.90     | 160                   | 25           | 2.69           | 400 + 185          | 3000        |  |