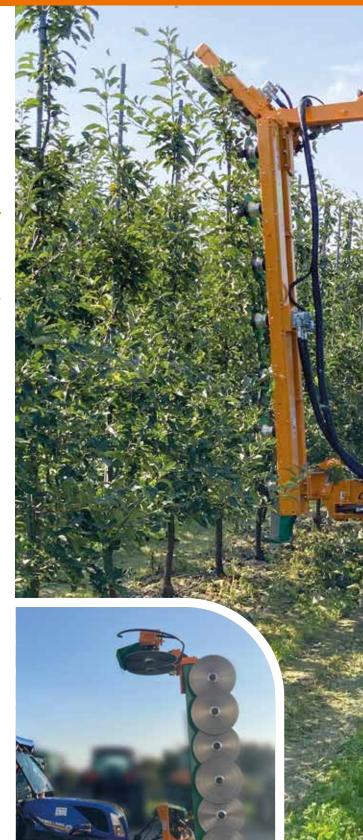

### THE REFERENCE

**◆ LAMIER** 3 to 7 saw blades

> UPON REQUEST Cutter bar 3m

### **TECHNICAL SPECIFICATIONS**

| Model       | Lamier | Cutting height (m) |          | Cutting capacity (mm) |              | Cutting lenght | Weight<br>Cosmos + | Carrier     |  |
|-------------|--------|--------------------|----------|-----------------------|--------------|----------------|--------------------|-------------|--|
|             |        | Horizontal         | Vertical | Saw blades            | Knife plates | (m)            | Lamier (kg)        | weight (kg) |  |
| COSMOS 105  | 4500   | 4.00               | 5.23     | 160                   | 25           | 1.59           | 350 + 100          | 2500        |  |
| COSMOS 105  | 5500   | 4.00               | 6.19     | 160                   | 25           | 1.95           | 350 + 120          | 2500        |  |
| COSMOS 105  | 6500   | 4.00               | 6.55     | 160                   | 25           | 2.32           | 350 + 155          | 3000        |  |
| COSMOS 105T | 6500   | 5.00               | 7.55     | 160                   | 25           | 2.32           | 400 + 155          | 3000        |  |
| COSMOS 105T | 7500   | 5.00               | 7.90     | 160                   | 25           | 2.69           | 400 + 185          | 3000        |  |

### **PRUNING RESULT**

A clean cut that does not damage the vegetation