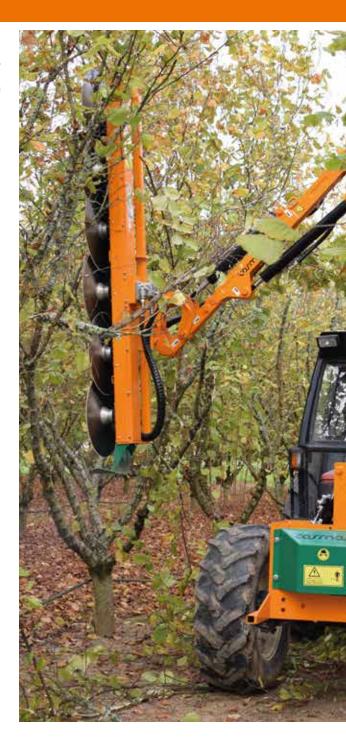

# SPECIAL FRUIT HEDGES

### POSSIBILITY OF HYDRAULIC SUPPLY By the carrier

FRONT HITCH 3 points

- Special multi-carriers
- Cutting lenght available up to 4.90m
- Cutting capacity up to 20cm
- Cutting speed in green up to 5km/hour