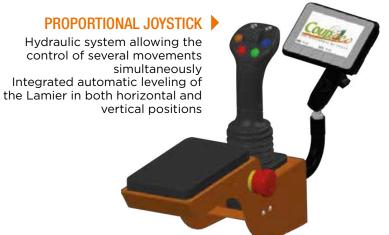

# **KEY POINTS GALAX 4100**

- · Double mechanical parallelogram
- Joystick with proportional controls
- Lamier equipped of knife plates with double rotation sense
- Tank chassis double pump
- PANOLIN® No draining for the life of the equipment\*

#### **CONTROL PANEL**

Intuitive and ergonomic