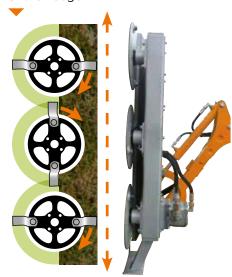

#### **HYDRAULIC DRIVE TRANSMISSION**

For effortless drive along hedges and on slopes