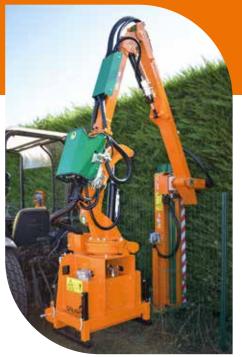

# KEY POINTS COMETH

- Double hydraulic parallelogram to maintain the Lamier in the same position whatever the movement of the arm
- · Compact hedge trimmer: 0,79 m width
- Integrated 50cm offset kit
- Optional visual vertical and horizontal level indicator for the Lamier
- Support foot stand for storage

#### **TECHNICAL SPECIFICATIONS**

| Model         | Lamier | Cutting he | . ,      | Cutting cap  | <b>3</b>   | Cutting<br>lenght | Rotation<br>speed | Cometh'<br>weight | Hydraulic<br>flow |
|---------------|--------|------------|----------|--------------|------------|-------------------|-------------------|-------------------|-------------------|
|               |        | Horizontal | Vertical | Knife plates | Saw blades | (m)               | (RPM)             | (Kg)              |                   |
| Cometh<br>320 | 5420   | 3,20       | 4,47     | 25           | 70         | 1,83              | 3400              | 350               | 28 L/min          |