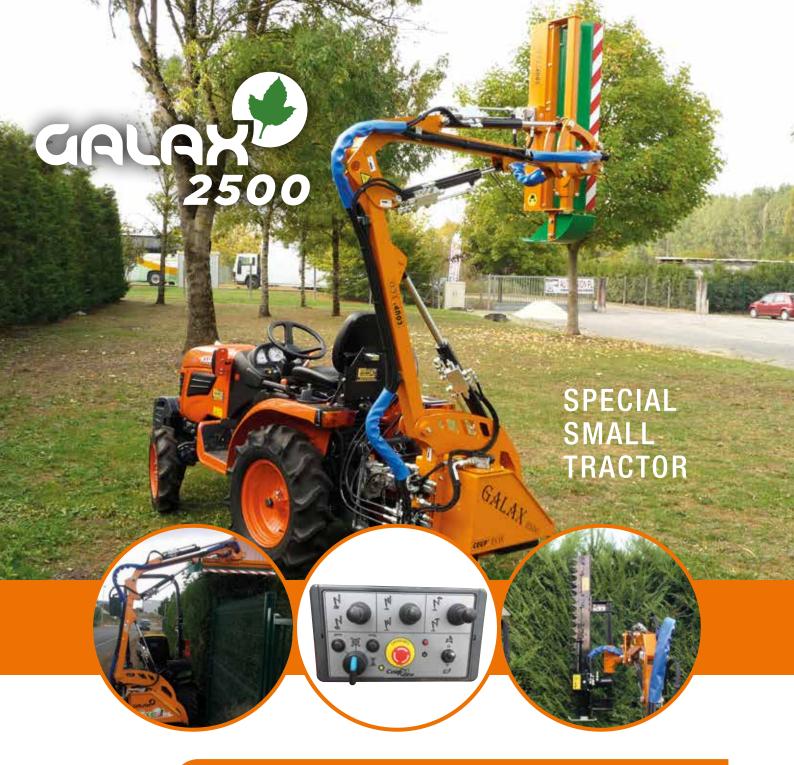

# KEY POINTS GALAX 2500

- Double effect hydraulic cylinders with double balancing valve
- · Electrical control double movement speed
- · Independent hydraulic circuits for comfort and precision in the use of the Lamier
- The knives work in the same cutting plan for a clean cut and better clearance of the cut vegetation
- · Cutting capacity: up to 20mm in knife plates

PANOLIN® No draining for the life of the equipment\*

#### **TECHNICAL SPECIFICATIONS**

| Model | Lamier     | Cutting he | eight (m)<br>Vertical | Cutting<br>capacity<br>(mm) | Cutting<br>lenght (m) | Rotation<br>speed<br>(RPM) | Tractor'<br>weight<br>(Kg) |
|-------|------------|------------|-----------------------|-----------------------------|-----------------------|----------------------------|----------------------------|
| 2500  | 3420       | 2,70       | 4,25                  | 25                          | 1,14                  | 3400                       | 600                        |
| 2500  | Cutter bar | 2,70       | 4,65                  | 25                          | 1,50                  | 400                        | 600                        |

\*Oil validity by analysis