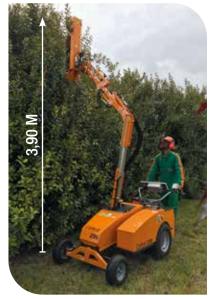

# KEY POINTS

- Equipped with a hydrostatic transmission with feed speed control by handle
- · Remarkable prune capabilities in both horizontal and vertical, and adjustable in all positions
- · Versatile, it can be equipped with either a synchronized Lamier with knife plates or an alternative Cutter bar.
- With its intuitive handling, the Celest 250 will surprise you with its capabilities and performances
- Efficient on all types of vegetation (max diameter 20mm)
- PANOLIN® No draining for the life of the equipment\*

#### HNICAL SPECIFICATIONS

| Model    | Lamier     | Cutting he | eight (m) | Cutting       | Cutting    | Rotation<br>speed | Weight<br>(kg) |
|----------|------------|------------|-----------|---------------|------------|-------------------|----------------|
| riodei   | Lamici     | Horizontal | Vertical  | capacity (mm) | lenght (m) | (tr/min)          |                |
| lest 250 | 3400       | 2,50       | 3,90      | 20            | 1,10       | 3500              | 400            |
| lest 250 | Cutter bar | 2,50       | 4,50      | 15            | 1,35       | 440               | 400            |