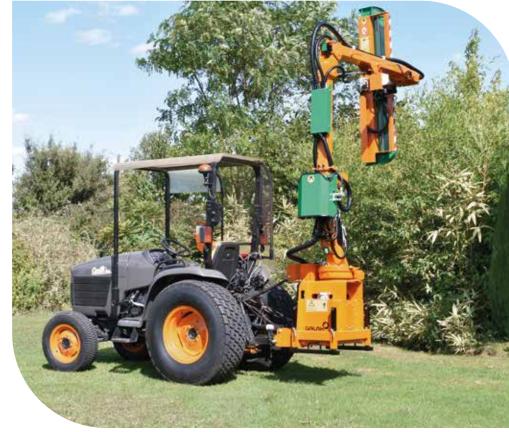

# **KEY POINTS GALAX 4100**

- · Double mechanical parallelogram
- Joystick with proportional controls
- Lamier equipped of knife plates with double rotation sense
- Tank chassis double pump
- PANOLIN® No draining for the life of the equipment\*

# KEY POINTS GALAX 2500

- Double effect hydraulic cylinders with double balancing valve
- · Electrical control double movement speed
- · Independent hydraulic circuits for comfort and precision in the use of the Lamier
- The knives work in the same cutting plan for a clean cut and better clearance of the cut vegetation
- · Cutting capacity: up to 20mm in knife plates