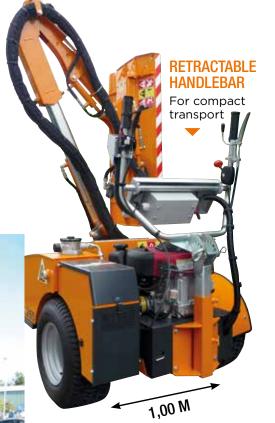

# KEY POINTS

- Equipped with a hydrostatic transmission with feed speed control by handle
- · Remarkable prune capabilities in both horizontal and vertical, and adjustable in all positions
- · Versatile, it can be equipped with either a synchronized Lamier with knife plates or an alternative Cutter bar.
- With its intuitive handling, the Celest 250 will surprise you with its capabilities and performances
- Efficient on all types of vegetation (max diameter 20mm)
- PANOLIN® No draining for the life of the equipment\*

#### HNICAL SPECIFICATIONS

| Model    | Lamier     | Cutting he | eight (m) | Cutting       | Cutting    | Rotation<br>speed | Weight<br>(kg) |
|----------|------------|------------|-----------|---------------|------------|-------------------|----------------|
| riodei   | Lamici     | Horizontal | Vertical  | capacity (mm) | lenght (m) | (tr/min)          |                |
| lest 250 | 3400       | 2,50       | 3,90      | 20            | 1,10       | 3500              | 400            |
| lest 250 | Cutter bar | 2,50       | 4,50      | 15            | 1,35       | 440               | 400            |