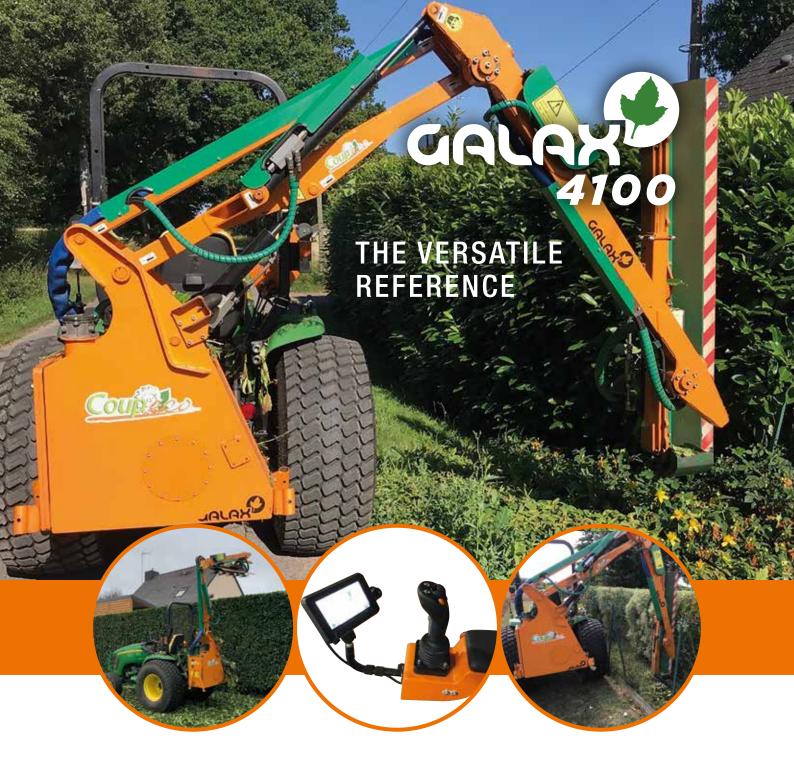

# **KEY POINTS GALAX 4100**

- · Double mechanical parallelogram
- Joystick with proportional controls
- Lamier equipped of knife plates with double rotation sense
- Tank chassis double pump
- PANOLIN® No draining for the life of the equipment\*

#### **TECHNICAL SPECIFICATIONS**

|  | Medal | Lamier | Cutting he | eight (m) | Cutting cap     | acity (mm)    | Cutting<br>lenght<br>(m) | Rotation       | Tractor' weight (Kg) 800 |  |  |  |
|--|-------|--------|------------|-----------|-----------------|---------------|--------------------------|----------------|--------------------------|--|--|--|
|  | Model | Lamier | Horizontal | Vertical  | Knife<br>plates | Saw<br>blades |                          | speed<br>(RPM) |                          |  |  |  |
|  | 4100  | 4420   | 3,80       | 5,07      | 25              | 70            | 1,50                     | 3400           | 800                      |  |  |  |
|  | 4100  | 5420   | 3,80       | 5,42      | 25              | 70            | 1,83                     | 3400           | 800                      |  |  |  |