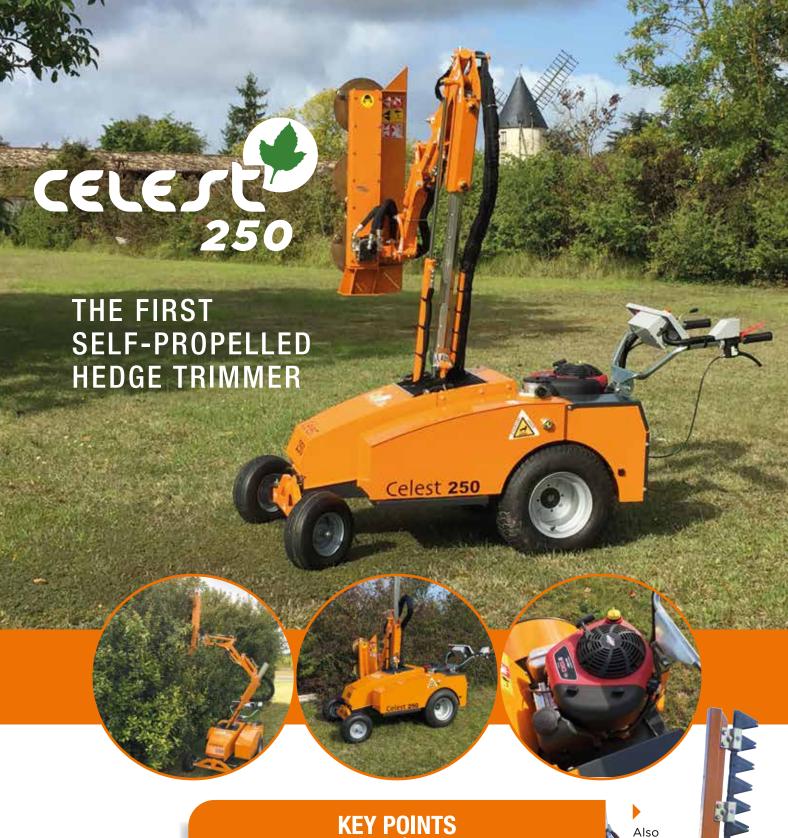

\*Oil validity by analysis

| CELEST 250        | The first self-propelled hedge trimmer | P4-5  |
|-------------------|----------------------------------------|-------|
| COMETH / COMETH+  | Your carrier remains a tool carrier    | P6-7  |
| GALAX H40 / H50   | Intuitive and easy to use              | P8-11 |
| <b>GALAX 4100</b> | The versatile reference                | P12   |
| <b>GALAX 2500</b> | Special small tractor                  | P13   |

# KEY POINTS

- Equipped with a hydrostatic transmission with feed speed control by handle
- · Remarkable prune capabilities in both horizontal and vertical, and adjustable in all positions
- · Versatile, it can be equipped with either a synchronized Lamier with knife plates or an alternative Cutter bar.
- With its intuitive handling, the Celest 250 will surprise you with its capabilities and performances
- Efficient on all types of vegetation (max diameter 20mm)
- PANOLIN® No draining for the life of the equipment\*