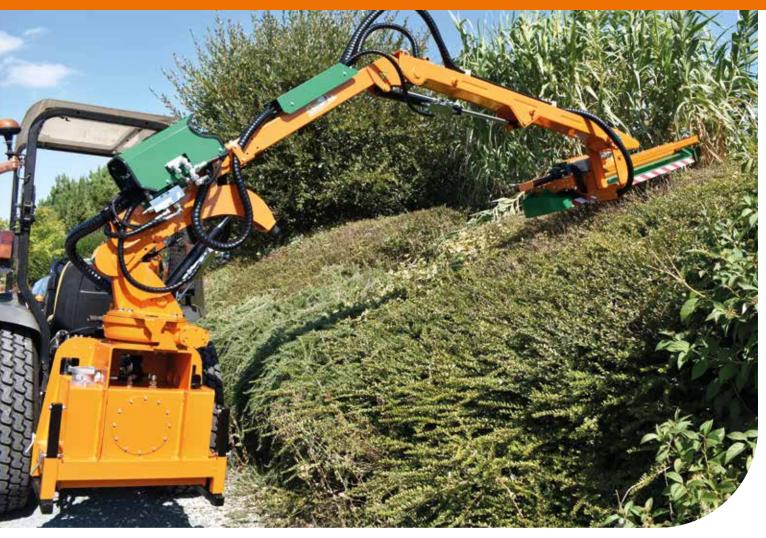

# KEY POINTS COMETH

- Double hydraulic parallelogram to maintain the Lamier in the same position whatever the movement of the arm
- · Compact hedge trimmer: 0,79 m width
- Integrated 50cm offset kit
- Optional visual vertical and horizontal level indicator for the Lamier
- Support foot stand for storage

## **KEY POINTS COMETH +**

- Double hydraulic parallelogram to maintain the Lamier in the same position whatever the movement of the arm
- Integrated 40cm offset kit
- · Integrated control panel, with optional visual level indicator of the Lamier
- · Large clearance allowing a perfect visibility
- · Optional anti-projection kit, perfect to prune in urban areas
- · Optional automatic upgrade

# DOUBLE HYDRAULIC PARALLELOGRAM

Allows to maintain the Lamier in the same position whatever the movements of the arm