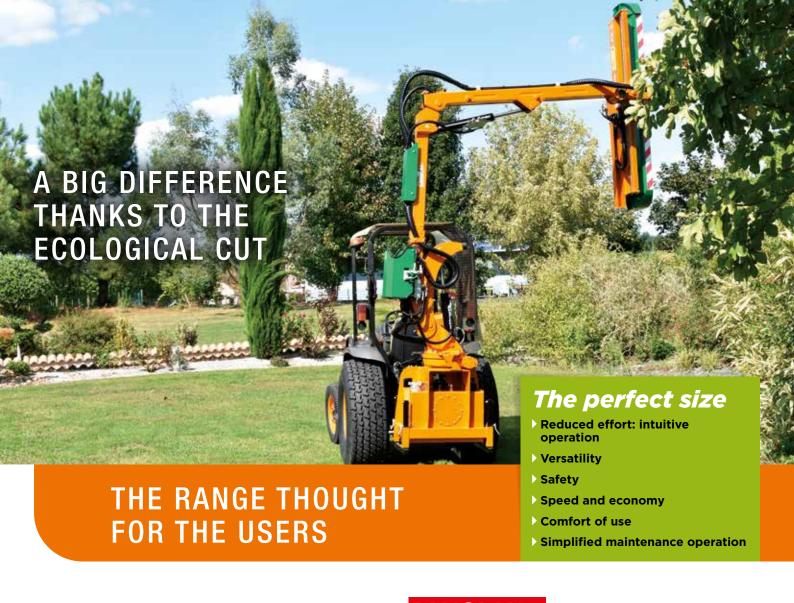

# KEY POINTS

- Equipped with a hydrostatic transmission with feed speed control by handle
- · Remarkable prune capabilities in both horizontal and vertical, and adjustable in all positions
- · Versatile, it can be equipped with either a synchronized Lamier with knife plates or an alternative Cutter bar.
- With its intuitive handling, the Celest 250 will surprise you with its capabilities and performances
- Efficient on all types of vegetation (max diameter 20mm)
- PANOLIN® No draining for the life of the equipment\*

available with

Cutter

bar

\*Oil validity by analysis