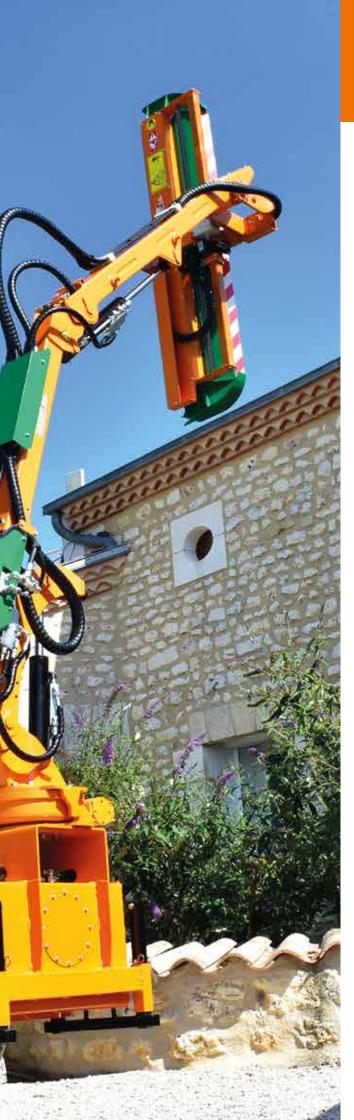

While respecting nature, COUP'ECO has set itself the ambition to bring personalized answers to the need of pruning all types of hedges.

# THE ECOLOGICAL CUT

Its ecological cutting tools contribute to the protection of the environment: the branches of trees and hedges are cut straight, without chipping or shredding. This technique limits diseases and promotes healthy vegetation growth.