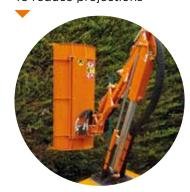

Equipped with a hydrostatic transmission with feed speed control by handle
- · Remarkable prune capabilities in both horizontal and vertical, and adjustable in all positions
- · Versatile, it can be equipped with either a synchronized Lamier with knife plates or an alternative Cutter bar.
- With its intuitive handling, the Celest 250 will surprise you with its capabilities and performances
- Efficient on all types of vegetation (max diameter 20mm)
- PANOLIN® No draining for the life of the equipment\*

available with

Cutter

bar

\*Oil validity by analysis









# **SYNCHRONIZED LAMIER**Knives in the same cutting

Knives in the same cutting plane for a perfect straightness of the hedge



#### **CONTROL PANEL**

Intuitive and ergonomic



# ANTIPROJECTION SYSTEM To reduce projections





#### **HYDRAULIC DRIVE TRANSMISSION**

For effortless drive along hedges and on slopes



#### HNICAL SPECIFICATIONS

| Model    | Lamier     | Cutting he | eight (m) | Cutting       | Cutting    | Rotation<br>speed | Weight<br>(kg) |
|----------|------------|------------|-----------|---------------|------------|-------------------|----------------|
| riodei   | Lamici     | Horizontal | Vertical  | capacity (mm) | lenght (m) | (tr/min)          |                |
| lest 250 | 3400       | 2,50       | 3,90      | 20            | 1,10       | 3500              | 400            |
| lest 250 | Cutter bar | 2,50       | 4,50      | 15            | 1,35       | 440               | 400            |



# KEY POINTS COMETH

- Double hydraulic parallelogram to maintain the Lamier in the same p