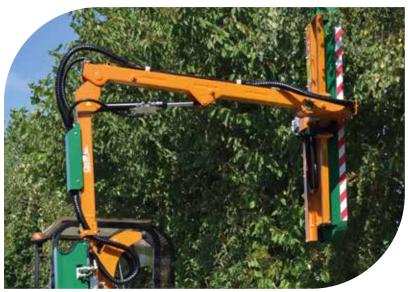

# KEY POINTS COMETH

- Double hydraulic parallelogram to maintain the Lamier in the same position whatever the movement of the arm
- · Compact hedge trimmer: 0,79 m width
- Integrated 50cm offset kit
- Optional visual vertical and horizontal level indicator for the Lamier
- Support foot stand for storage

# DOUBLE HYDRAULIC PARALLELOGRAM

Allows to maintain the Lamier in the same position whatever the movements of the arm