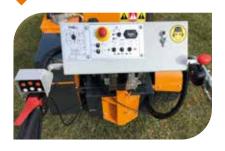

| P13   |





# KEY POINTS

- Equipped with a hydrostatic transmission with feed speed control by handle
- · Remarkable prune capabilities in both horizontal and vertical, and adjustable in all positions
- · Versatile, it can be equipped with either a synchronized Lamier with knife plates or an alternative Cutter bar.
- With its intuitive handling, the Celest 250 will surprise you with its capabilities and performances
- Efficient on all types of vegetation (max diameter 20mm)
- PANOLIN® No draining for the life of the equipment\*

available with

Cutter

bar

\*Oil validity by analysis









# **SYNCHRONIZED LAMIER**Knives in the same cutting

Knives in the same cutting plane for a perfect straightness of the hedge



#### **CONTROL PANEL**

Intuitive and ergonomic



# ANTIPROJECTION SYSTEM To reduce projections





#### **HYDRAULIC DRIVE TRANSMISSION**

For effortless drive along hedges and on slopes



#### HNICAL SPECIFICATIONS

| Model    | Lamier     | Cutting he | eight (m) | Cutting       | Cutting    | Rotation<br>speed | Weight<br>(kg) |
|----------|------------|------------|-----------|---------------|------------|-------------------|----------------|
| riodei   | Lamici     | Horizontal | Vertical  | capacity (mm) | lenght (m) | (tr/min)          |                |
| lest 250 | 3400       | 2,50       | 3,90      | 20            | 1,10       | 3500              | 400            |
| lest 250 | Cutter bar | 2,50       | 4,50      | 15            | 1,35       | 440               | 400            |



# KEY POINTS COMETH

- Double hydraulic p