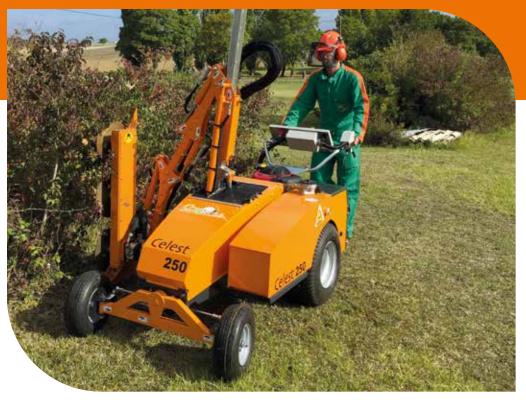

# KEY POINTS

- Equipped with a hydrostatic transmission with feed speed control by handle
- · Remarkable prune capabilities in both horizontal and vertical, and adjustable in all positions
- · Versatile, it can be equipped with either a synchronized Lamier with knife plates or an alternative Cutter bar.
- With its intuitive handling, the Celest 250 will surprise you with its capabilities and performances
- Efficient on all types of vegetation (max diameter 20mm)
- PANOLIN® No draining for the life of the equipment\*

#### **HYDRAULIC DRIVE TRANSMISSION**

For effortless drive along hedges and on slopes