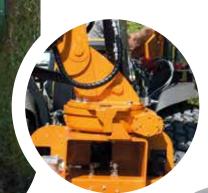

# **KEY POINTS GALAX 4100**

- · Double mechanical parallelogram
- Joystick with proportional controls
- Lamier equipped of knife plates with double rotation sense
- Tank chassis double pump
- PANOLIN® No draining for the life of the equipment\*