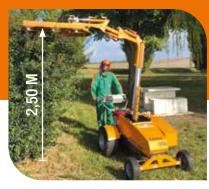

#### HNICAL SPECIFICATIONS

| Model    | Lamier     | Cutting he | eight (m) | Cutting       | Cutting    | Rotation<br>speed | Weight<br>(kg) |
|----------|------------|------------|-----------|---------------|------------|-------------------|----------------|
| riodei   | Lamici     | Horizontal | Vertical  | capacity (mm) | lenght (m) | (tr/min)          |                |
| lest 250 | 3400       | 2,50       | 3,90      | 20            | 1,10       | 3500              | 400            |
| lest 250 | Cutter bar | 2,50       | 4,50      | 15            | 1,35       | 440               | 400            |