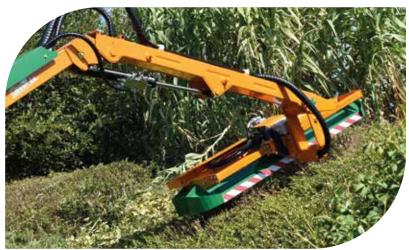

# KEY POINTS

- Equipped with a hydrostatic transmission with feed speed control by handle
- · Remarkable prune capabilities in both horizontal and vertical, and adjustable in all positions
- · Versatile, it can be equipped with either a synchronized Lamier with knife plates or an alternative Cutter bar.
- With its intuitive handling, the Celest 250 will surprise you with its capabilities and performances
- Efficient on all types of vegetation (max diameter 20mm)
- PANOLIN® No draining for the life of the equipment\*

available with

Cutter

bar

\*Oil validity by analysis