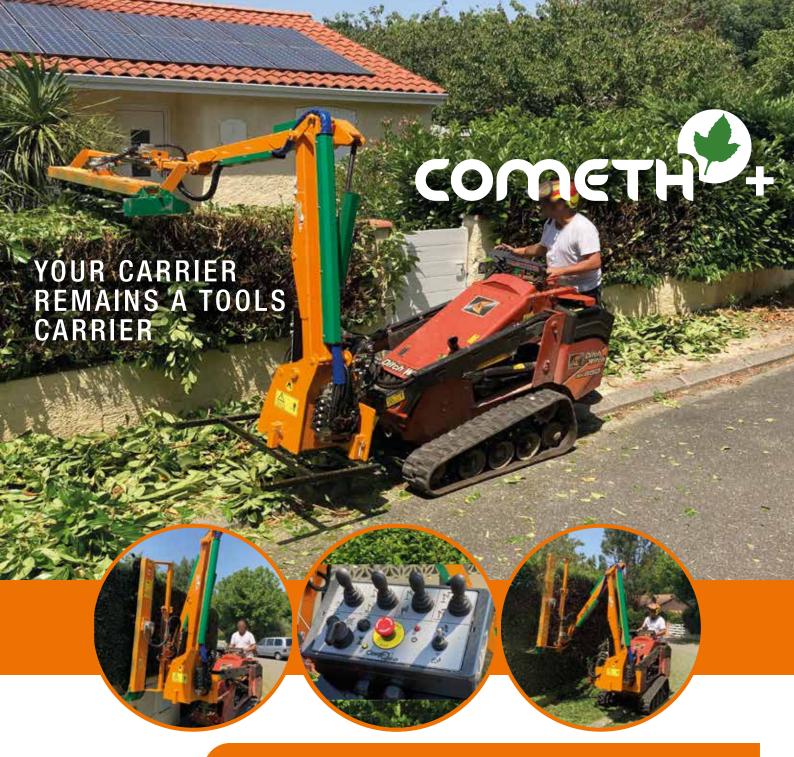

## **KEY POINTS COMETH +**

- Double hydraulic parallelogram to maintain the Lamier in the same position whatever the movement of the arm
- Integrated 40cm offset kit
- · Integrated control panel, with optional visual level indicator of the Lamier
- · Large clearance allowing a perfect visibility
- · Optional anti-projection kit, perfect to prune in urban areas
- · Optional automatic upgrade