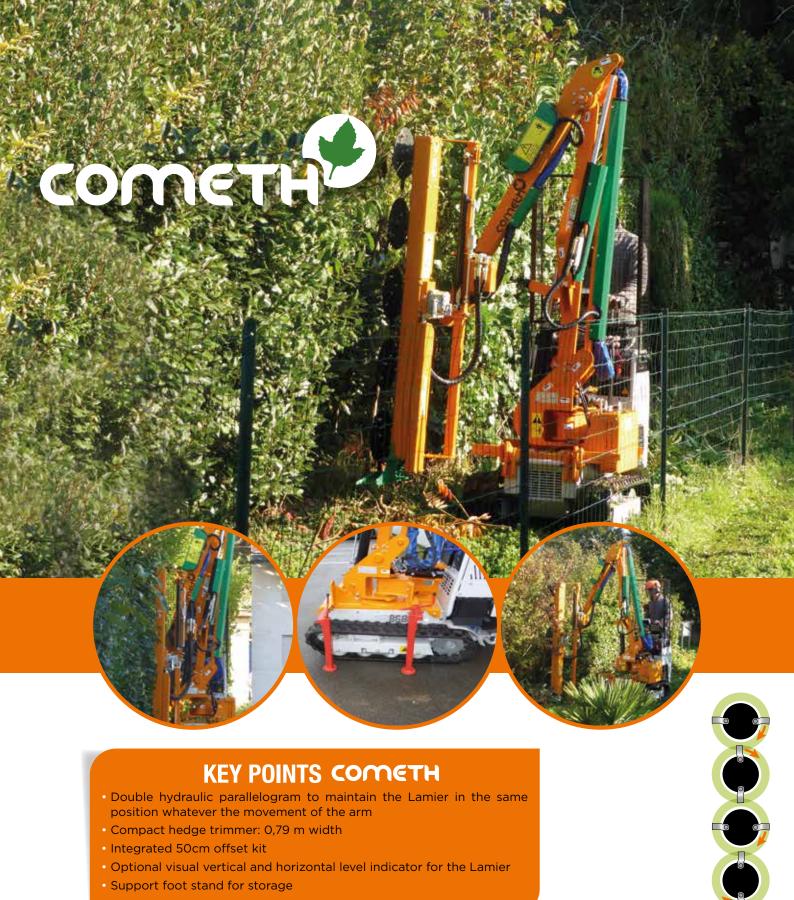

# KEY POINTS COMETH

- Double hydraulic parallelogram to maintain the Lamier in the same position whatever the movement of the arm
- · Compact hedge trimmer: 0,79 m width
- Integrated 50cm offset kit
- Optional visual vertical and horizontal level indicator for the Lamier
- Support foot stand for storage