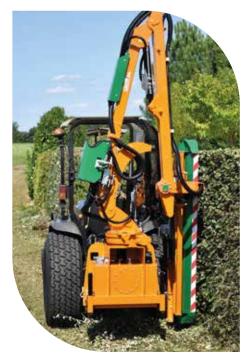

## **KEY POINTS COMETH +**

- Double hydraulic parallelogram to maintain the Lamier in the same position whatever the movement of the arm
- Integrated 40cm offset kit
- · Integrated control panel, with optional visual level indicator of the Lamier
- · Large clearance allowing a perfect visibility
- · Optional anti-projection kit, perfect to prune in urban areas
- · Optional automatic upgrade

### **TOTAL OFFSET KIT** For close work in narrow spaces