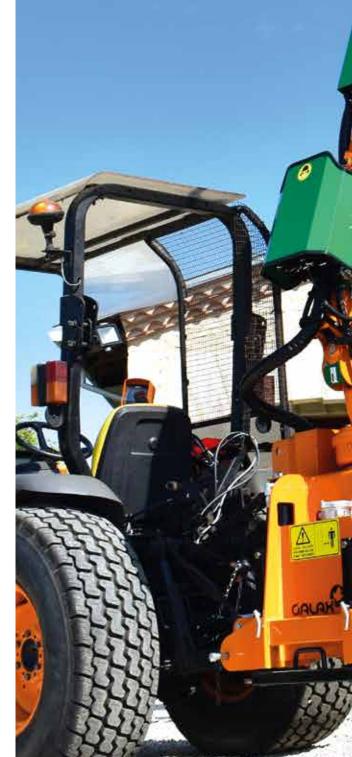

### TANK CHASSIS

Double submersible pump (hydraulic movements independent of the Lamier rotation)

#### **HYDRAULIC DRIVE TRANSMISSION**

For effortless drive along hedges and on slopes