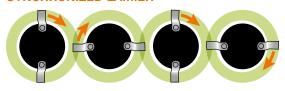

# SYNCHRONISED TRANSMISSION

Allowing a crossing of the knives on the same cutting plane

#### **SYNCHRONIZED LAMIER**