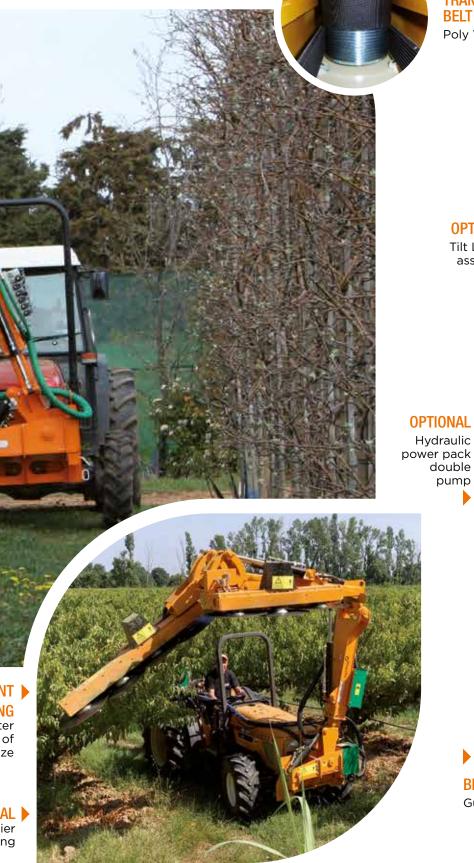

Its tools are Lamier, the core business, which can be mounted on tractors, mechanical excavator, telescopic handlers, front loaders and other carriers. Thus, COUP'ECO configures its lamier to meet the needs of forest pruning, arboriculture and the maintenance of green spaces.

### THE PERFECT RANGE FOR ALL ORCHARD CONFIGURATIONS

#### THE BENEFITS OF THE MECHANISED PRUNING

- Configuration for great heights
- Cost effective solution
- Time saving and long life
- Versatile and safe to work with
- Pruning equipments according to specifications
- Giving the tree a shape
- Increase fruit set and fruit quality
- Reduce the floral potential
- Increase thinning
- Balancing the vegetative and fruiting organs

| COSMOS 105 / 105T | The reference           | P 4-5   |
|-------------------|-------------------------|---------|
| COSMOS 200 / 200T | Multi-orchards shaping  | P 6-7   |
| COSMOS 300 / 300L | Special fruit hedges    | P 8-9   |
| COSMOS 350 / 360  | Multi-Lamier solution   | P 10-11 |
| COSMOS 101        | Simplicity & Efficiency | P 12    |
| CUSTOM-MADE       | The Coup'Eco advantage  | P 13    |
|                   |                         |         |

## THE REFERENCE

#### INTERCHANGEABILITY OF SAW BLADES INTO FLAIL PLATES Perfect for green pruning

TELESCOPIC VERSION To prune higher (+1m)

LAMIER 3 to 7 saw blades

> UPON REQUEST Cutter bar 3m

#### **TECHNICAL SPECIFICATIONS**

| Mastal            | Lamier | Cutting height (m) |          | Cutting capacity (mm) |                 |               | Weight                  | Carrier        |
|-------------------|--------|--------------------|----------|-----------------------|-----------------|---------------|-------------------------|----------------|
| Model             |        | Horizontal         | Vertical | Saw<br>blades         | Knife<br>plates | lenght<br>(m) | Cosmos +<br>Lamier (kg) | weight<br>(kg) |
| <b>COSMOS 105</b> | 4500   | 4.00               | 5.23     | 160                   | 25              | 1.59          | 350 + 100               | 2500           |
| COSMOS 105        | 5500   | 4.00               | 6.19     | 160                   | 25              | 1.95          | 350 + 120               | 2500           |
| COSMOS 105        | 6500   | 4.00               | 6.55     | 160                   | 25              | 2.32          | 350 + 155               | 3000           |
| COSMOS 105T       | 6500   | 5.00               | 7.55     | 160                   | 25              | 2.32          | 400 + 155               | 3000           |
| COSMOS 105T       | 7500   | 5.00               | 7.90     | 160                   | 25              | 2.69          | 400 + 185               | 3000           |

TAGRI

- Outstanding curtain pruning capacities with the telescopic version
- Small area requirement
- Perfect solution for all types of orchards
- Effective pruning on branch diameters of up to 16cm in saw blades and 2.5cm in flail plates