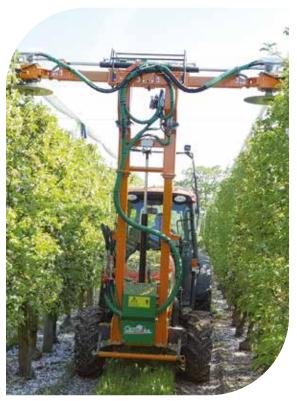

## SPECIAL FRUIT HEDGES

#### LAMIER

4 to 9 saw blades or flail plates

TRANSMISSION Belt

UPON REQUEST Additional horizontal Lamier: to reduce the number of

passes in the rows

#### HYDRAULIC OFFSET

8 COUPERENCE DE TAILLE

POSSIBILITY OF HYDRAULIC SUPPLY By the carrier

#### FRONT HITCH 3 points

\*Oil validity by analysis

- Special multi-carriers
- Cutting lenght available up to 4.90m
- Cutting capacity up to 20cm
- Cutting speed in green up to 5km/hour