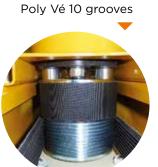

**TRANSMISSION** BELT Poly Vé 10 grooves

pump

**BIODEGRADABLE OIL** Guaranteed 5 000 hours of use\*

FRONT MOUNTING For a better precision of size

OPTIONAL 🕨 Second Lamier mounting