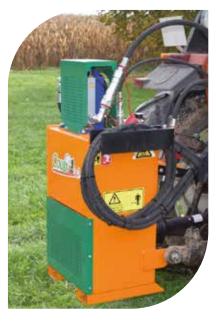

**OPTIONAL** Hydraulic power pack double pump

**TRANSMISSION** 

BELT

4

**TRANSMISSION** BELT Poly Vé 10 grooves

pump

**BIODEGRADABLE OIL** Guaranteed 5 000 hours of use\*

FRONT MOUNTING For a better precision of size

OPTIONAL 🕨 Second Lamier mounting

#### HYDRAULIC POWER PACK Standard incorporated in the chassis