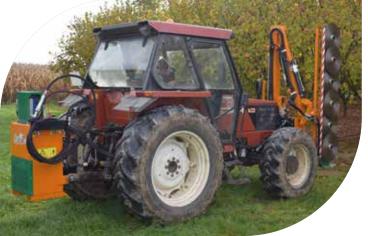

Its tools are Lamier, the core business, which can be mounted on tractors, mechanical excavator, telescopic handlers, front loaders and other carriers. Thus, COUP'ECO configures its lamier to meet the needs of forest pruning, arboriculture and the maintenance of green spaces.

TAGRI

- Outstanding curtain pruning capacities with the telescopic version
- Small area requirement
- Perfect solution for all types of orchards
- Effective pruning on branch diameters of up to 16cm in saw blades and 2.5cm in flail plates

#### FRONT HITCH 3 points

\*Oil validity by analysis

- Special multi-carriers
- Cutting lenght available up to 4.90m
- Cutting capacity up to 20cm
- Cutting speed in green up to 5km/hour