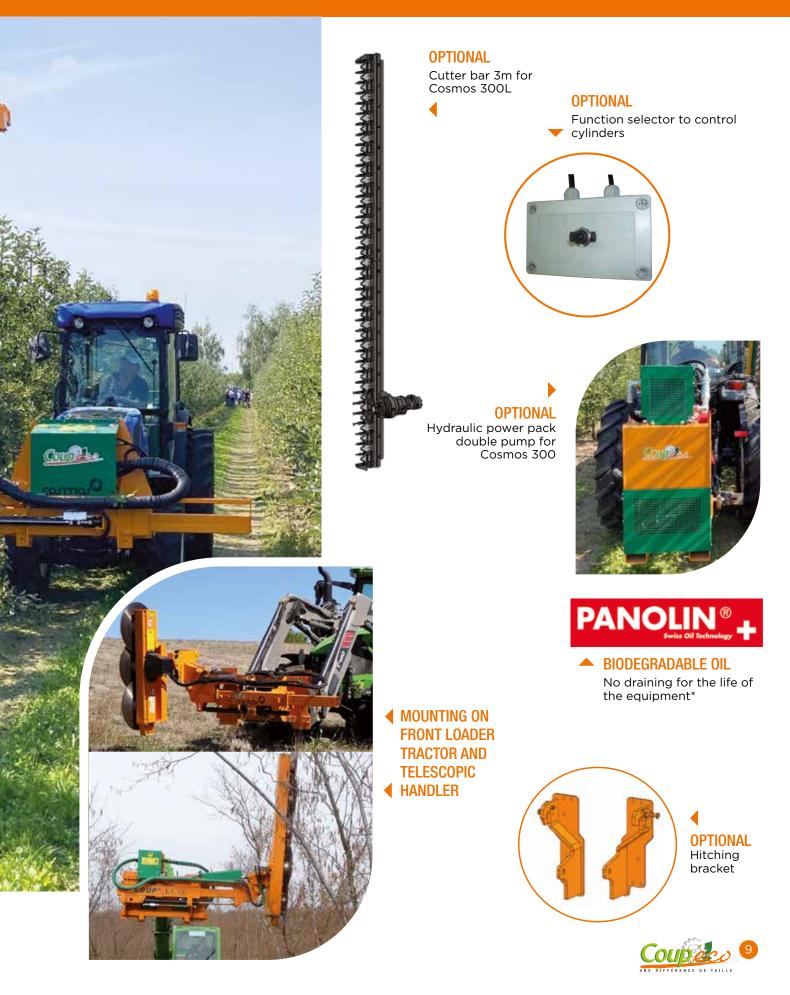

**OPTIONAL** Hydraulic power pack double pump

**TRANSMISSION** 

BELT

4

#### **BIODEGRADABLE OIL**

No draining for the life of the equipment\*

**OPTIONAL** Tilt Lamier assembly

**OPTIONAL** Front or rear three points hitching

RESULT A clean cut that does not damage the

**TRANSMISSION** BELT Poly Vé 10 grooves

pump

**BIODEGRADABLE OIL** Guaranteed 5 000 hours of use\*

FRONT MOUNTING For a better precision of size

OPTIONAL 🕨 Second Lamier mounting