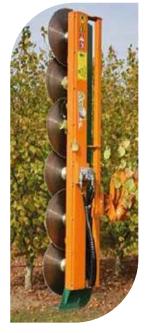

## THE REFERENCE

#### INTERCHANGEABILITY OF SAW BLADES INTO FLAIL PLATES Perfect for green pruning

TELESCOPIC VERSION To prune higher (+1m)

LAMIER 3 to 7 saw blades

> UPON REQUEST Cutter bar 3m

#### **TECHNICAL SPECIFICATIONS**

| Mastal            | Lamier | Cutting height (m) |          | Cutting capacity (mm) |                 |               | Weight                  | Carrier        |
|-------------------|--------|--------------------|----------|-----------------------|-----------------|---------------|-------------------------|----------------|
| Model             |        | Horizontal         | Vertical | Saw<br>blades         | Knife<br>plates | lenght<br>(m) | Cosmos +<br>Lamier (kg) | weight<br>(kg) |
| <b>COSMOS 105</b> | 4500   | 4.00               | 5.23     | 160                   | 25              | 1.59          | 350 + 100               | 2500           |
| COSMOS 105        | 5500   | 4.00               | 6.19     | 160                   | 25              | 1.95          | 350 + 120               | 2500           |
| COSMOS 105        | 6500   | 4.00               | 6.55     | 160                   | 25              | 2.32          | 350 + 155               | 3000           |
| COSMOS 105T       | 6500   | 5.00               | 7.55     | 160                   | 25              | 2.32          | 400 + 155               | 3000           |
| COSMOS 105T       | 7500   | 5.00               | 7.90     | 160                   | 25              | 2.69          | 400 + 185               | 3000           |