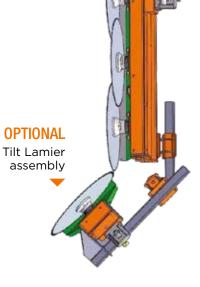

#### **BIODEGRADABLE OIL**

No draining for the life of the equipment\*

**OPTIONAL** Tilt Lamier assembly

**OPTIONAL** Front or rear three points hitching

RESULT A clean cut that does not damage the

OPTIONAL Tilt Lamier assembly

LAMIER 3 to 8 saw blades

coup' ECO

pack double pump

BIODEGRADABLE OIL Guaranteed 5 000 hours of use\*

• Versatility, dual use: mechanical pruning of orchards and maintenance of hedges and/or field edges