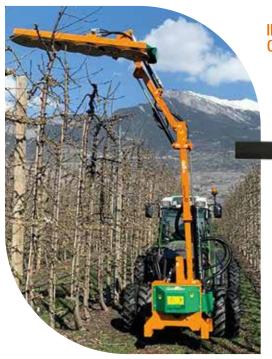

### MECHANISED PRUNING FOR ALL YOUR ORCHARDS

UNE DIFFÉRENCE DE TAILLE

## AN EXPERTISE DEDICATED TO NATURE

COUP'ECO, a leading French manufacturer of cutting equipment, celebrated its 25th anniversary in 2020. Born in Charente-Maritime, in a natural environment that makes you want to preserve it, it has specialised in the manufacture of ecological cutting tools. This cutting technique is the only one that allows trees and hedges to be cut while preserving their appearance.

Its tools are Lamier, the core business, which can be mounted on tractors, mechanical excavator, telescopic handlers, front loaders and other carriers. Thus, COUP'ECO configures its lamier to meet the needs of forest pruning, arboriculture and the maintenance of green spaces.

#### THE BENEFITS OF THE MECHANISED PRUNING

- Configuration for great heights
- Cost effective solution
- Time saving and long life
- Versatile and safe to work with
- Pruning equipments according to specifications
- Giving the tree a shape
- Increase fruit set and fruit quality
- Reduce the floral potential
- Increase thinning
- Balancing the vegetative and fruiting organs