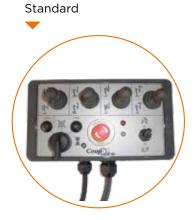

| 400 + 155               | 3000           |
| COSMOS 105T       | 7500   | 5.00               | 7.90     | 160                   | 25              | 2.69          | 400 + 185               | 3000           |



TAGRI

- Outstanding curtain pruning capacities with the telescopic version
- Small area requirement
- Perfect solution for all types of orchards
- Effective pruning on branch diameters of up to 16cm in saw blades and 2.5cm in flail plates



**OPTIONAL** Hydraulic power pack double pump

**TRANSMISSION** 

BELT

4

#### **BIODEGRADABLE OIL**

No draining for the life of the equipment\*







**OPTIONAL** Tilt Lamier assembly



**OPTIONAL** Front or rear three points hitching



RESULT A clean cut that does not damage the





## MULTI-ORCHARDS Shaping

#### **CONTROL PANEL**



## To prune as close to the

tractor as possible to the maximum offset



TELESCOPIC VERSION Special machine for great heights



4 to 7 saw blades

#### INTERCHANGEABILITY OF SAW BLADES INTO FLAIL PLATES



#### **TECHNICAL SPECIFICATIONS**

| Madal       | Lamier | Cutting height (m) |          | Cutting capacity (mm) |                 |               | Weight                  | Carrier        |
|-------------|--------|--------------------|----------|-----------------------|-----------------|---------------|-------------------------|----------------|
| Model       |        | Horizontal         | Vertical | Saw<br>blades         | Knife<br>plates | lenght<br>(m) | Cosmos +<br>Lamier (kg) | weight<br>(kg) |
| COSMOS 200T | 4600   | 5.00               | 7.50     | 200                   |