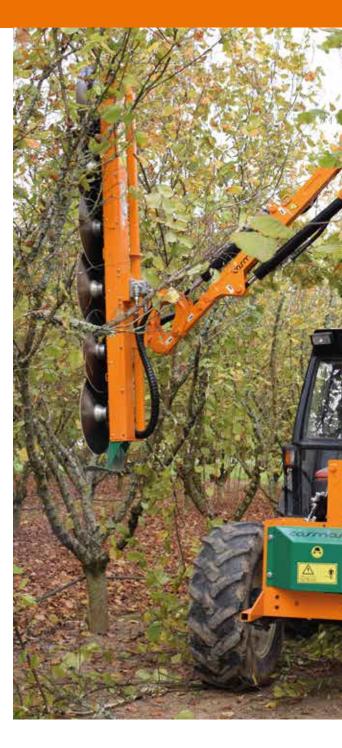

## SPECIAL FRUIT HEDGES

#### LAMIER

4 to 9 saw blades or flail plates

TRANSMISSION Belt

UPON REQUEST Additional horizontal Lamier: to reduce the number of

passes in the rows

#### HYDRAULIC OFFSET

8 COUPERENCE DE TAILLE

POSSIBILITY OF HYDRAULIC SUPPLY By the carrier

#### FRONT HITCH 3 points

\*Oil validity by analysis

- Special multi-carriers
- Cutting lenght available up to 4.90m
- Cutting capacity up to 20cm
- Cutting speed in green up to 5km/hour