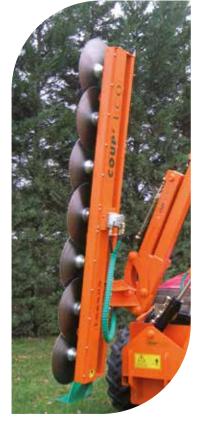

## THE REFERENCE

#### INTERCHANGEABILITY OF SAW BLADES INTO FLAIL PLATES Perfect for green pruning

TELESCOPIC VERSION To prune higher (+1m)

LAMIER 3 to 7 saw blades

> UPON REQUEST Cutter bar 3m

#### **TECHNICAL SPECIFICATIONS**

| Mastal            | Lamier | Cutting height (m) |          | Cutting capacity (mm) |                 |               | Weight                  | Carrier        |
|-------------------|--------|--------------------|----------|-----------------------|-----------------|---------------|-------------------------|----------------|
| Model             |        | Horizontal         | Vertical | Saw<br>blades         | Knife<br>plates | lenght<br>(m) | Cosmos +<br>Lamier (kg) | weight<br>(kg) |
| <b>COSMOS 105</b> | 4500   | 4.00               | 5.23     | 160                   | 25              | 1.59          | 350 + 100               | 2500           |
| COSMOS 105        | 5500   | 4.00               | 6.19     | 160                   | 25              | 1.95          | 350 + 120               | 2500           |
| COSMOS 105        | 6500   | 4.00               | 6.55     | 160                   | 25              | 2.32          | 350 + 155               | 3000           |
| COSMOS 105T       | 6500   | 5.00               | 7.55     | 160                   | 25              | 2.32          | 400 + 155               | 3000           |
| COSMOS 105T       | 7500   | 5.00               | 7.90     | 160                   | 25              | 2.69          | 400 + 185               | 3000           |