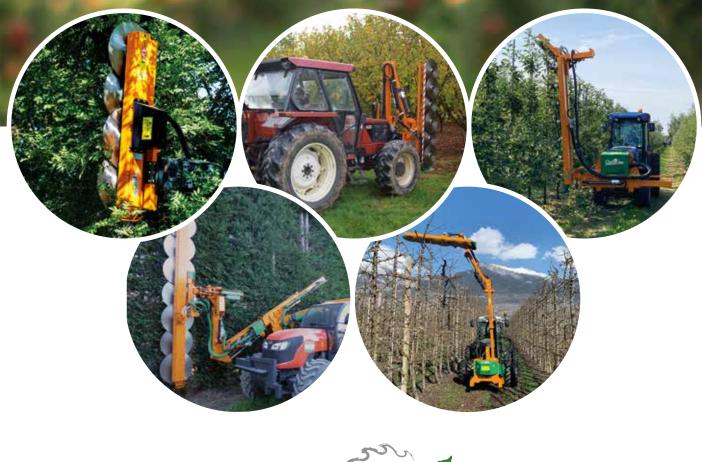

Its tools are Lamier, the core business, which can be mounted on tractors, mechanical excavator, telescopic handlers, front loaders and other carriers. Thus, COUP'ECO configures its lamier to meet the needs of forest pruning, arboriculture and the maintenance of green spaces.

### THE PERFECT RANGE FOR ALL ORCHARD CONFIGURATIONS

| COSMOS 105 / 105T | The reference           | P 4-5   |
|-------------------|-------------------------|---------|
| COSMOS 200 / 200T | Multi-orchards shaping  | P 6-7   |
| COSMOS 300 / 300L | Special fruit hedges    | P 8-9   |
| COSMOS 350 / 360  | Multi-Lamier solution   | P 10-11 |
| COSMOS 101        | Simplicity & Efficiency | P 12    |
| CUSTOM-MADE       | The Coup'Eco advantage  | P 13    |
|                   |                         |         |