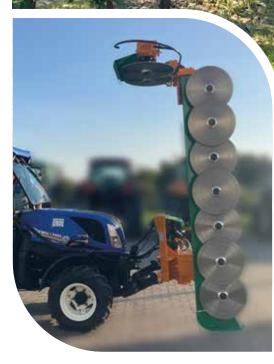

## SPECIAL FRUIT HEDGES

#### LAMIER

4 to 9 saw blades or flail plates

TRANSMISSION Belt

UPON REQUEST Additional horizontal Lamier: to reduce the number of

passes in the rows