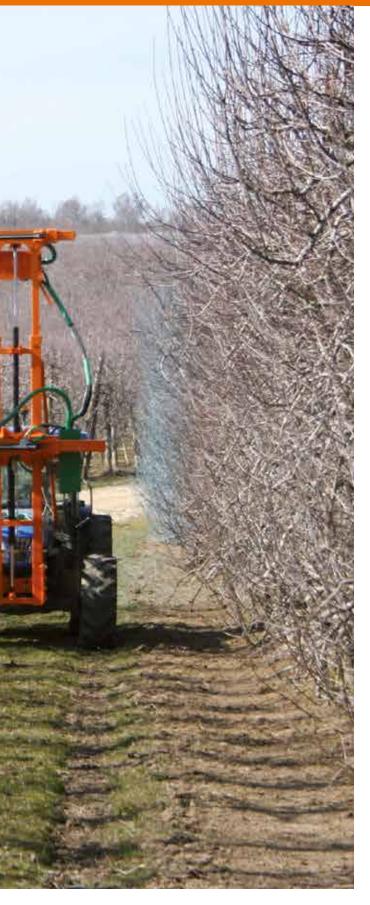

## AN EXPERTISE DEDICATED TO NATURE

COUP'ECO, a leading French manufacturer of cutting equipment, celebrated its 25th anniversary in 2020. Born in Charente-Maritime, in a natural environment that makes you want to preserve it, it has specialised in the manufacture of ecological cutting tools. This cutting technique is the only one that allows trees and hedges to be cut while preserving their appearance.

Thanks to these tools, COUP'ECO offers users the possibility of cutting tree and hedge branches straightforwardly, without chipping or shredding. This technique limits the development of diseases, promotes healthy vegetation growth and contributes to road safety.

Its tools are Lamier, the core business, which can be mounted on tractors, mechanical excavator, telescopic handlers, front loaders and other carriers. Thus, COUP'ECO configures its lamier to meet the needs of forest pruning, arboriculture and the maintenance of green spaces.