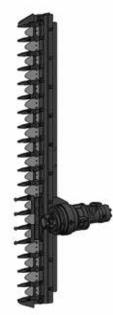

#### INTERCHANGEABILITY OF SAW BLADES INTO FLAIL PLATES

#### **TECHNICAL SPECIFICATIONS**

| Madal       | Lamier | Cutting height (m) |          | Cutting capacity (mm) |                 |               | Weight                  | Carrier        |
|-------------|--------|--------------------|----------|-----------------------|-----------------|---------------|-------------------------|----------------|
| Model       |        | Horizontal         | Vertical | Saw<br>blades         | Knife<br>plates | lenght<br>(m) | Cosmos +<br>Lamier (kg) | weight<br>(kg) |
| COSMOS 200T | 4600   | 5.00               | 7.50     | 200                   | 25              | 2.00          | 780 + 185               | 4000           |
| COSMOS 200T | 5600   | 5.00               | 8.00     | 200                   | 25              | 2.47          | 780 + 220               | 4000           |

## KEY Points

- Solution to get orchards in shape
- Front mounted for perfect visibility
- Double rotation sense of the knives for green pruning
- Telescopic version: up to 8m in curtain
- Remarkable saw blade cutting capacity: up to 20cm diameter