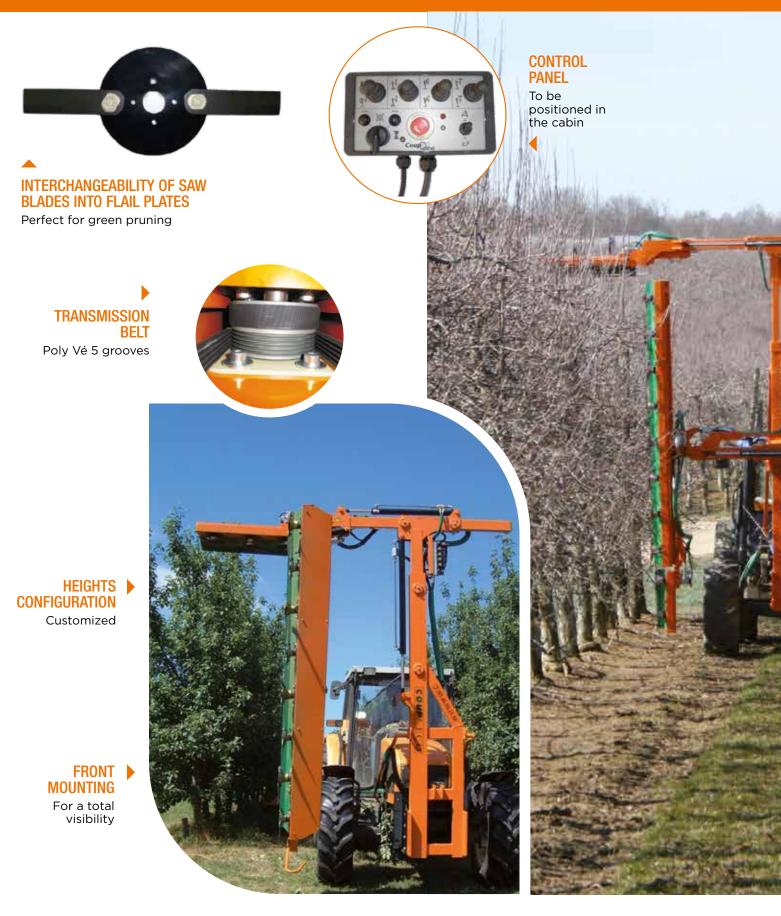

#### INTERCHANGEABILITY OF SAW BLADES INTO FLAIL PLATES Perfect for green pruning

TELESCOPIC VERSION To prune higher (+1m)

LAMIER 3 to 7 saw blades

> UPON REQUEST Cutter bar 3m

#### **CONTROL PANEL**

#### INTERCHANGEABILITY OF SAW BLADES INTO FLAIL PLATES