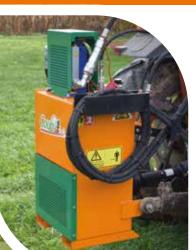

**OPTIONAL** Hydraulic power pack double pump

**TRANSMISSION** 

BELT

4

#### **BIODEGRADABLE OIL**

No draining for the life of the equipment\*

**OPTIONAL** Tilt Lamier assembly

**OPTIONAL** Front or rear three points hitching

RESULT A clean cut that does not damage the

**TRANSMISSION** BELT Poly Vé 10 grooves

pump

**BIODEGRADABLE OIL** Guaranteed 5 000 hours of use\*

FRONT MOUNTING For a better precision of size

OPTIONAL 🕨 Second Lamier mounting

#### HYDRAULIC POWER PACK Standard incorporated in the chassis

#### **BIODEGRADABLE OIL**

No draining for the life of the equipment\*