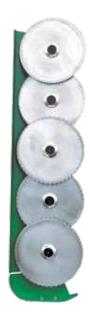

#### INTERCHANGEABILITY OF SAW BLADES INTO FLAIL PLATES Perfect for green pruning

TELESCOPIC VERSION To prune higher (+1m)

LAMIER 3 to 7 saw blades

> UPON REQUEST Cutter bar 3m

#### INTERCHANGEABILITY OF SAW BLADES INTO FLAIL PLATES