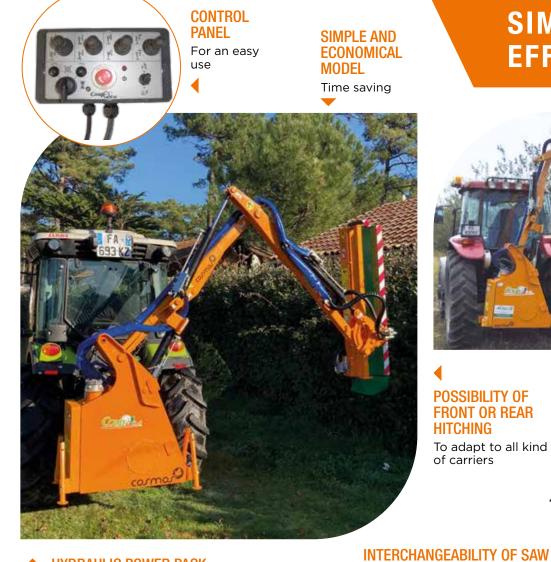

**SIMPLICITY &** 

- Compact
- Adaptation on tractor from 1.5 tons

**POSSIBILITY OF** FRONT OR REAR **HITCHING** 

To adapt to all kind of carriers

**BLADES INTO FLAIL PLATES** 

Of the carrier

LAMIER 4 to 6 saw blades

#### **CONTROL PANEL**