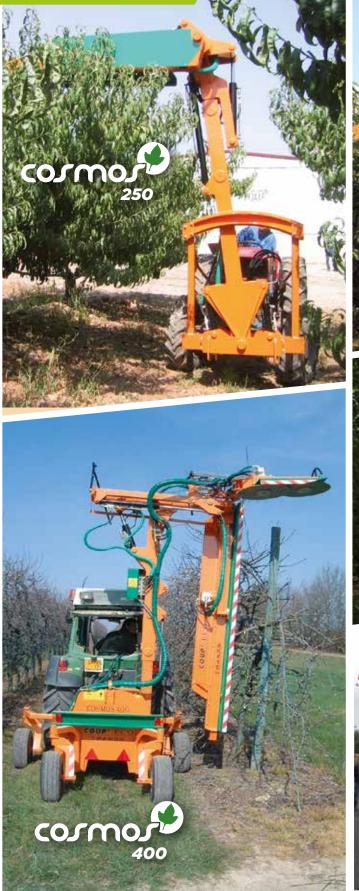

## THE REFERENCE

#### INTERCHANGEABILITY OF SAW BLADES INTO FLAIL PLATES Perfect for green pruning

TELESCOPIC VERSION To prune higher (+1m)

LAMIER 3 to 7 saw blades

> UPON REQUEST Cutter bar 3m

TAGRI

- Outstanding curtain pruning capacities with the telescopic version
- Small area requirement
- Perfect solution for all types of orchards
- Effective pruning on branch diameters of up to 16cm in saw blades and 2.5cm in flail plates

## MULTI-ORCHARDS Shaping

## To prune as close to the

tractor as possible to the maximum offset

TELESCOPIC VERSION Special machine for great heights

4 to 7 saw blades

#### INTERCHANGEABILITY OF SAW BLADES INTO FLAIL PLATES

## KEY Points

- Solution to get orchards in shape
- Front mounted for perfect visibility
- Double rotation sense of the knives for green pruning
- Telescopic version: up to 8m in curtain
- Remarkable saw blade cutting capacity: up to 20cm diameter