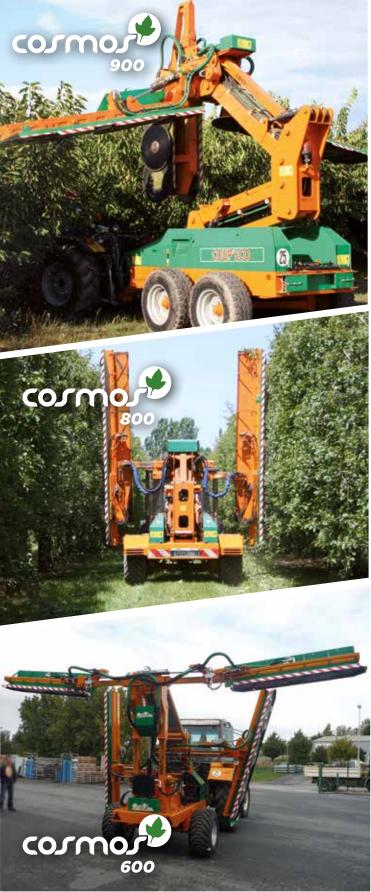

## SPECIAL FRUIT HEDGES

#### LAMIER

4 to 9 saw blades or flail plates

TRANSMISSION Belt

UPON REQUEST Additional horizontal Lamier: to reduce the number of

passes in the rows

#### HYDRAULIC OFFSET

8 COUPERENCE DE TAILLE

POSSIBILITY OF HYDRAULIC SUPPLY By the carrier

#### FRONT HITCH 3 points

\*Oil validity by analysis

- Special multi-carriers
- Cutting lenght available up to 4.90m
- Cutting capacity up to 20cm
- Cutting speed in green up to 5km/hour

## MULTI-LAMIER SOLUTION

- Double Lamier machine
- Possibility of being equipped with a system of passage under net to adapt to the dimensions of the orchards
- Mechanical or hydraulical retracting of the Lamier possible to avoid impacts with the posts
- Foot stand for storage after pruning
- Configuration of heights on specifications