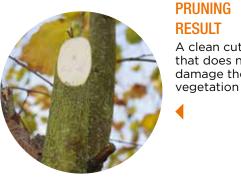

## AN EXPERTISE DEDICATED TO NATURE

COUP'ECO, a leading French manufacturer of cutting equipment, celebrated its 25th anniversary in 2020. Born in Charente-Maritime, in a natural environment that makes you want to preserve it, it has specialised in the manufacture of ecological cutting tools. This cutting technique is the only one that allows trees and hedges to be cut while preserving their appearance.

Thanks to these tools, COUP'ECO offers users the possibility of cutting tree and hedge branches straightforwardly, without chipping or shredding. This technique limits the development of diseases, promotes healthy vegetation growth and contributes to road safety.

#### **BIODEGRADABLE OIL**

No draining for the life of the equipment\*

**OPTIONAL** Tilt Lamier assembly

**OPTIONAL** Front or rear three points hitching

RESULT A clean cut that does not damage the