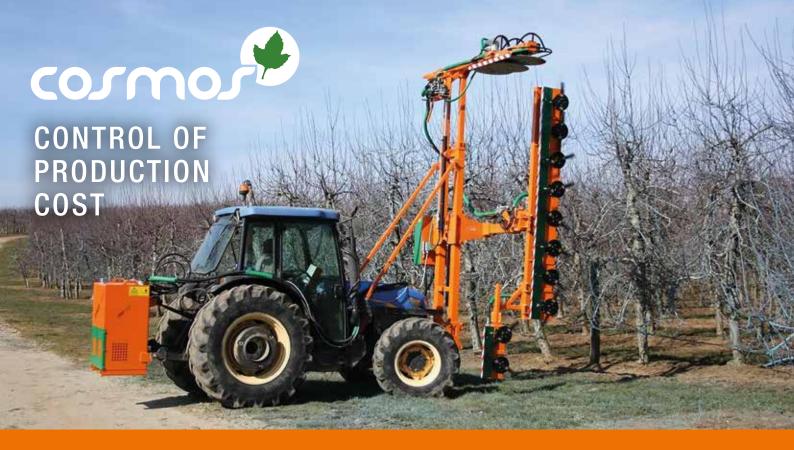

## THE REFERENCE

#### INTERCHANGEABILITY OF SAW BLADES INTO FLAIL PLATES Perfect for green pruning

TELESCOPIC VERSION To prune higher (+1m)

LAMIER 3 to 7 saw blades

> UPON REQUEST Cutter bar 3m

TAGRI

- Outstanding curtain pruning capacities with the telescopic version
- Small area requirement
- Perfect solution for all types of orchards
- Effective pruning on branch diameters of up to 16cm in saw blades and 2.5cm in flail plates