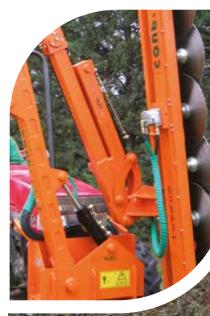

#### INTERCHANGEABILITY OF SAW BLADES INTO FLAIL PLATES Perfect for green pruning

TELESCOPIC VERSION To prune higher (+1m)

LAMIER 3 to 7 saw blades

> UPON REQUEST Cutter bar 3m

TAGRI

- Outstanding curtain pruning capacities with the telescopic version
- Small area requirement
- Perfect solution for all types of orchards
- Effective pruning on branch diameters of up to 16cm in saw blades and 2.5cm in flail plates

**OPTIONAL** Hydraulic power pack double pump

**TRANSMISSION** 

BELT

4

#### **BIODEGRADABLE OIL**

No draining for the life of the equipment\*

**OPTIONAL** Tilt Lamier assembly

**OPTIONAL** Front or rear three points hitching

RESULT A clean cut that does not damage the